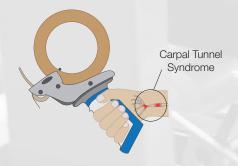

## REDUCE EMPLOYEE INJURIES AND DOWNTIME

Carton Sealers will stop repetitive motion for your employees, and eliminate fatigue, downtime, and claims for carpal tunnel syndrome.

No more Claims Forms!