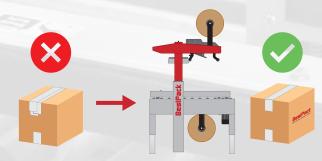

### ENHANCE PRODUCT SECURITY

Automated carton sealers provide better and more consistent carton security for transport of items, thus eliminating losses from pilferage.

Avoid using straps, glue, & staples. They can damage the products with an unsecured seal.

### ELIMINATE PRODUCT DAMAGE

Using staples, glue, or strapping can sometimes damage product while being packaged. There are high maintenance costs using staple & glue sealing machines.