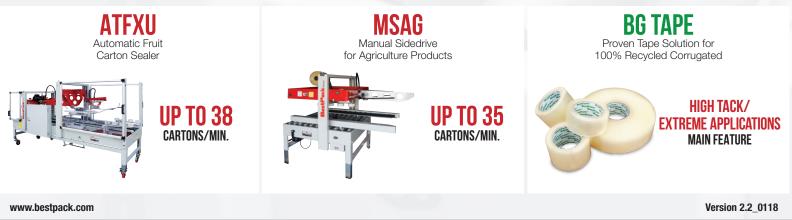

AIFXU Automatic Fruit Box Sealer

MEET SPEED & EFFICIENCY REQUIREMENT METRICS

REDUCE PRODUCTION COST & TIME

SWITCH TO 100% Recycled Corrugated With BG Tape

#### ATFXU

- Proven solution that revolutionized the citrus and potato industry
- HSC Top lid lift

- Dual adjustable top tape head
- Proven solution in the melon industry

## **REDUCE PRODUCTION COST & TIME**

- Move to Automation
- Designed for reduced downtime
- Low maintenance
- High Speed Up to 30+ cartons/min
- Better alternative to glue applications

#### HELP REDUCE COST BY SWITCHING TO 100% RECYCLED CORRUGATED

- BestPack BG Tape is a specially formulated adhesive and film composition to create a high tack property.
- Great for 100% recycled corrugated box sealing, overstuffed boxes, and extreme temperatures.
- Downgauge for Cost Savings