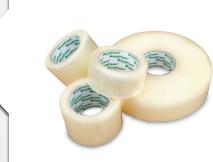

#### HELP REDUCE COST BY SWITCHING TO 100% RECYCLED CORRUGATED

- BestPack BG Tape is a specially formulated adhesive and film composition to create a high tack property.
- Great for 100% recycled corrugated box sealing, overstuffed boxes, and extreme temperatures.
- Downgauge for Cost Savings