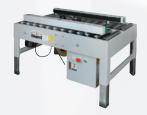

## **RECOMMENDED SOLUTIONS**

**KS2U**Random Bottom
Only Sealer

Random Bottom Sidedrive w/ T-Rail

www.bestpack.com Version 2.2\_0118