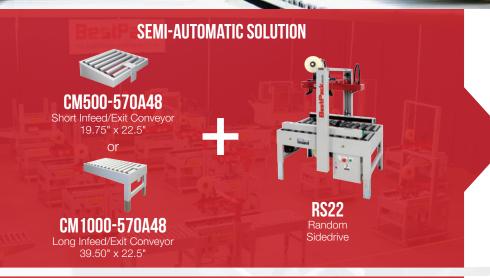

## **RECOMMENDED SOLUTIONS**

**KS2U**Random Bottom
Only Sealer

Random Bottom Sidedrive w/ T-Rail

www.bestpack.com Version 2.2\_0118