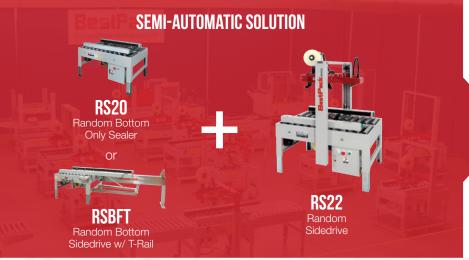

## **RECOMMENDED SOLUTIONS**

**KS2U**Random Bottom
Only Sealer

Random Bottom Sidedrive w/ T-Rail

www.bestpack.com Version 2.2\_0118