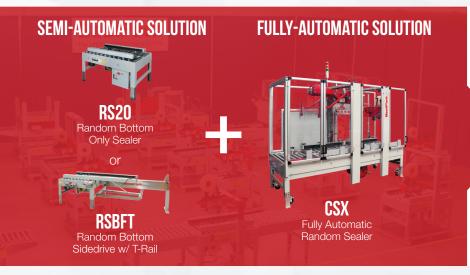

## **RECOMMENDED SOLUTIONS**

**KS2U**Random Bottom
Only Sealer

Random Bottom Sidedrive w/ T-Rail

www.bestpack.com Version 2.2\_0118

## CHECK OUT OUR SEMI-AUTOMATIC & FULLY-AUTOMATIC SOLUTION TO INTERNET FULFILLMENT PACKAGING

Whatever you need to successfully support Internet Fulfillment, your friendly and knowledgeable engineering and customer service team members at (888) 588-2378 will provide the BestPack Advantage.