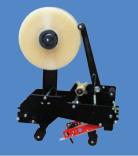

# TAPE HEADS Made for Heavy Industrial Use

### **Durability**

- An Optimizing Arm Reduces Unwind Noise and Smooths Tape Flow.
- Brass Knurled 1-Way Roller Handles All Adhesive Types with Minimal Service.

### Universal

 BestPack's Optional BP Universal Tape Head is Compatible with Other Name Brand Carton Sealers.

## **High Speed**

 BestPack Tape Heads are Designed for Both Standard & High-Speed Applications.