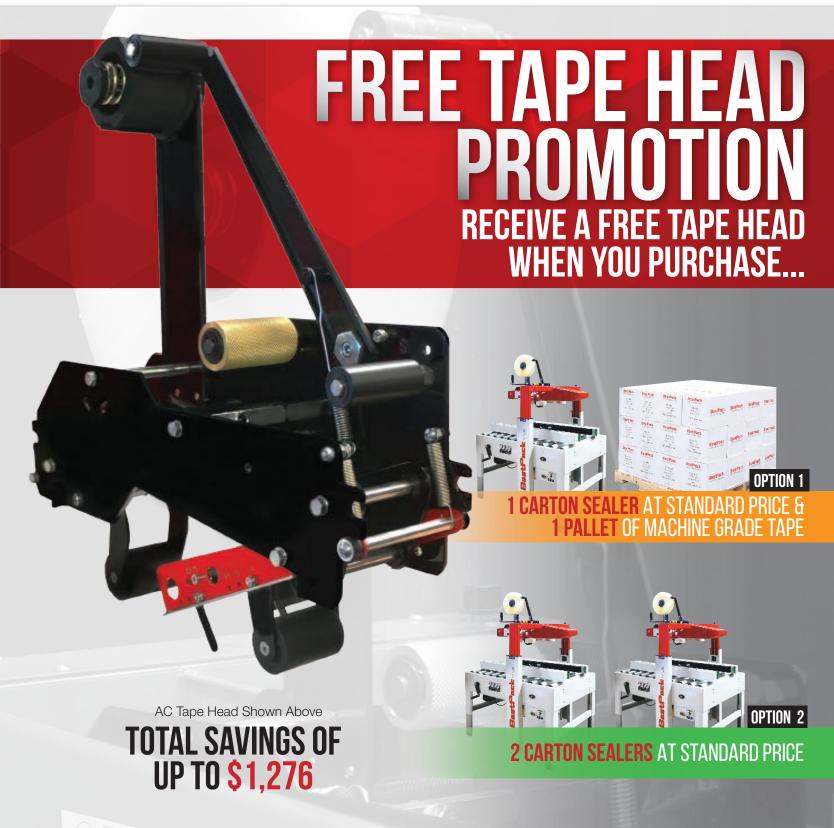

See Back page for details on our free Tape Head.

www.bestpack.com Version 2.2\_0518

## **AC TAPE HEAD**

STANDARD TAPE HEAD FOR ALL BESTPACK CARTON SEALERS The BestPack Tape Head is a dependable, heavy-duty, high-speed tape head designed to meet your carton sealing needs for your BestPack Carton Sealer.