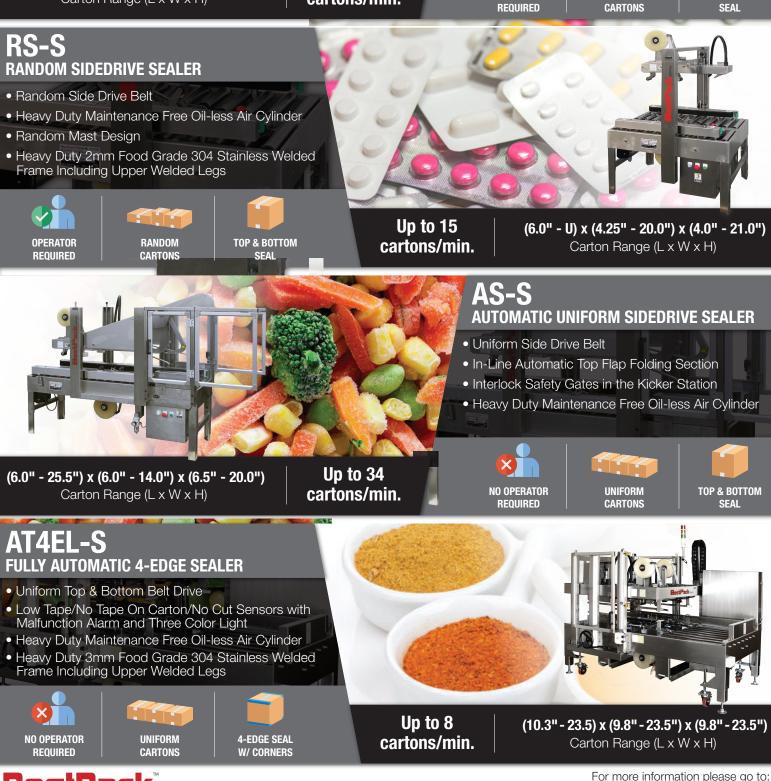

## **MSD-S** MANUAL SIDEDRIVE STAINLESS SEALER

- Uniform Side Belt Drive
- Telescopic Mast Design

OPERATOR

- Unique 4 Roller Upper Side Compression Unit
- Heavy Duty 2mm Food Grade 304 Stainless Welded Frame Including Upper Welded Legs

UNIFORM

**TOP & BOTTOM** 

www.bestpack.com or call us at 1.888.588.2378

All contents are Copyright © 2018 BestPack Packaging Systems. All rights reserved. This document is BestPack Public Information.