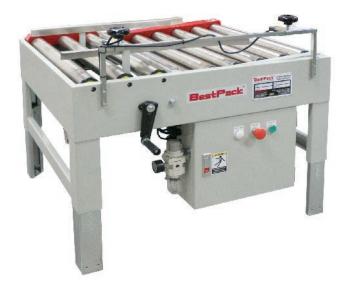

## **ARX Indexer** Used for Spacing out Uniform Cartons

The BestPack ARX Indexer is the perfect unit to place in front of the BestPack AS or AQ type Fully Automatic Unifrom Carton Sealers. The ARX Indexer separates and times the cartons in the sealer to insure proper top flap folding and sealing of the cartons with no carton jamming. The indexer also has a timer that is adjustable to control the spacing between the cartons by controlling how long a duration the drop and stop is. This timing ability is useful in timing the speed of cartons being fed down line to such equipment as label printers and or carton palletizers. This unit is the strongest and most positive indexing system in the market.

## **Features**

- Heavy Duty 2mm Welded Steel Frame
- Two Motor Drive Roller Conveyors
- Two Section Powered Rollers Front Section with Drop and Stop Feature for Positive Carton Separation
- Adjustable Timer for Carton Space Separation
- Oil-Less High Quality SMC Pneumatic Air Cylinder for Long Lasting Dependable Service
- UL Approved Electrical arts