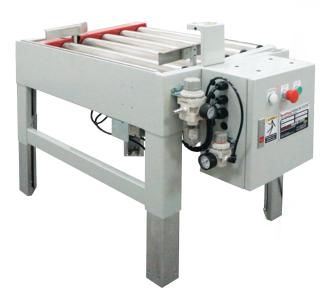

#### **Used for Centering & Timing Random Cartons**

The CRX is a center and timing unit that is intended to function in front of modified RS or RQ Top and Bottom Semi-Automatic Random Carton Sealers. Combining the CRX and the modified RS or RQ Sealer, these two units will then function as a fully automatic random carton sealing system. The CRX automatically centers and times a carton into the modified Semi-Automatic Random Sealer thereby allowing the sealer to function as a Fully Automatic Carton Sealer. This application requires the top flaps to have been already closed and tabbed closed by either a label or a small piece of tape before being completely sealed top and bottom by the random sealer. The two units cost much less than a standard fully automatic random sealer and has a smaller footprint where space may be an issue.

### **Features**

- Heavy Duty 2mm Welded Steel Frame
- Random Self-centering Arms to Center the Carton Before the Carton is Fed into the Sealer Station.
- · Powered Rollers with a Drop and Stop Feature for Positive Carton Timing Into the Modified RS or RQ Sealer
- Adjustable Timer Connected to the Powered Rollers for Random Carton Space Separation Allowing the Carton to Feed Completely Through
  the Sealer Before Allowing the Next Random Sized Carton in to the Sealer.
- Oil-less High Quality SMC Pneumatic Air Cylinder for Long Lasting Dependable Service
- UL Approved Electrical Parts