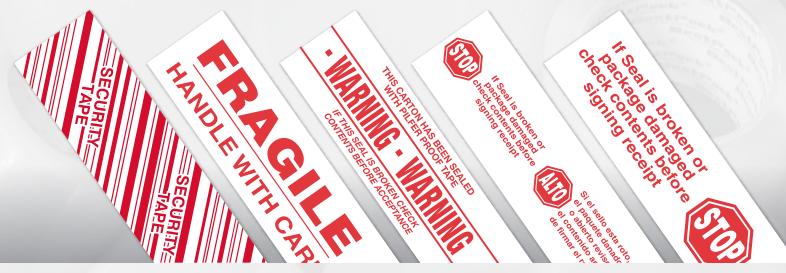

ine of custom printed and generic print tape adds security and brand awareness to your packages.

In addition to generic prints that add security to your packages, custom printing capabilities give your packages that professional advertising appeal with your brand name and message.

## **Available Types Of Print**

### **Surface Print Tape**

### **Benefits of Surface Print:**

- Good for smaller volume prints
- Added security and brand awareness
- Quick production time

#### **Tape Breakdown:**

**Print Design** Film Adhesive

### Lock Print Tape

#### **Benefits of Lock Print:**

- Better print security & clarity
- More affordable for high volume usage accounts
- Print does not smudge or smear off

#### **Tape Breakdown:**

#### Film Print Design Adhesive

### **Sample Generic Prints**



www.bestpack.com

Version 2.0 0218

#### Y · INNOVATION · CUSTOMIZATION QUAL