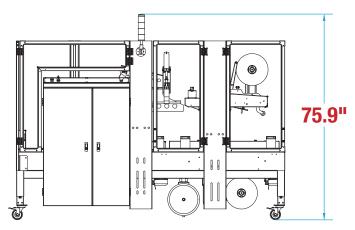

## **MACHINE MEASUREMENTS**

x 38.2"

x 75.9"

**TOP VIEW** 

**SIDE VIEW** 

Left CSEG

Note: Dimensions are all subject to change without prior notification. Call BestPack for pricing.

WWW.BESTPACK.COM VERSION 3.5\_0622

## **MACHINE MEASUREMENTS**

x 38.2"

x 75.9"

**TOP VIEW** 

**SIDE VIEW** 

Right CSEG

Note: Dimensions are all subject to change without prior notification. Call BestPack for pricing.

WWW.BESTPACK.COM VERSION 3.5\_0622