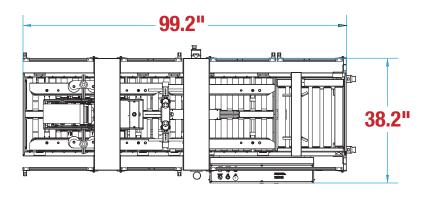

## **MACHINE MEASUREMENTS**

x 38.2"

x 75.9"

**TOP VIEW** 

**SIDE VIEW** 

Left CSEG

Note: Dimensions are all subject to change without prior notification. Call BestPack for pricing.

WWW.BESTPACK.COM VERSION 3.5\_0622

## **MACHINE MEASUREMENTS**

x 38.2"

x 75.9"

**TOP VIEW** 

**SIDE VIEW** 

Right CSEG

Note: Dimensions are all subject to change without prior notification. Call BestPack for pricing.

WWW.BESTPACK.COM VERSION 3.5\_0622