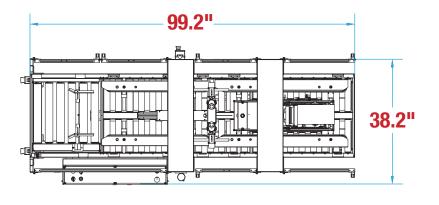

## **MACHINE MEASUREMENTS**

x 38.2"

x 75.9"

**TOP VIEW** 

**SIDE VIEW** 

Left CSEG

Note: Dimensions are all subject to change without prior notification. Call BestPack for pricing.

WWW.BESTPACK.COM VERSION 3.5\_0622

## **MACHINE MEASUREMENTS**

x 38.2"

x 75.9"

**TOP VIEW** 

**SIDE VIEW** 

Right CSEG

Note: Dimensions are all subject to change without prior notification. Call BestPack for pricing.

WWW.BESTPACK.COM VERSION 3.5\_0622