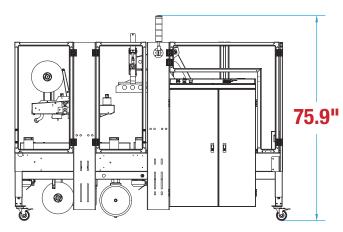

## **MACHINE MEASUREMENTS**

x 38.2"

x 75.9"

**TOP VIEW** 

**SIDE VIEW** 

Left CSEG

Note: Dimensions are all subject to change without prior notification. Call BestPack for pricing.

WWW.BESTPACK.COM VERSION 3.5\_0622

## **MACHINE MEASUREMENTS**

x 38.2"

x 75.9"

**TOP VIEW** 

**SIDE VIEW** 

Right CSEG

Note: Dimensions are all subject to change without prior notification. Call BestPack for pricing.

WWW.BESTPACK.COM VERSION 3.5\_0622