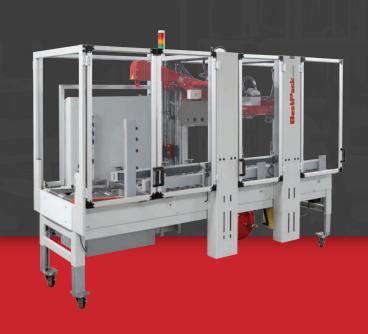

## CSEG11L FOOTPRINT

**FULLY AUTOMATIC RANDOM SIDEDRIVE** 

**FULLY AUTOMATIC** 

**RANDOM CARTONS** 

**TOP & BOTTOM SEAL** 

## **CSEG11R FOOTPRINT**

**FULLY AUTOMATIC RANDOM SIDEDRIVE** 

**FULLY AUTOMATIC** 

**RANDOM CARTONS** 

**TOP & BOTTOM SEAL** 