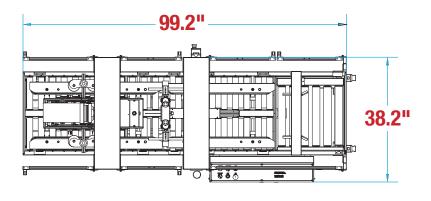

## **MACHINE MEASUREMENTS**

x 38.2"

x 75.9"

**TOP VIEW** 

**SIDE VIEW** 

Left CSEG

Note: Dimensions are all subject to change without prior notification. Call BestPack for pricing.

WWW.BESTPACK.COM VERSION 3.6\_0423

## **MACHINE MEASUREMENTS**

x 38.2"

x 75.9"

**TOP VIEW** 

**SIDE VIEW** 

Right CSEG

Note: Dimensions are all subject to change without prior notification. Call BestPack for pricing.

WWW.BESTPACK.COM VERSION 3.6\_0423