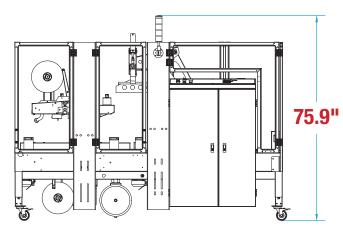

## **MACHINE MEASUREMENTS**

x 38.2"

x 75.9"

**TOP VIEW** 

**SIDE VIEW** 

Left CSEG

Note: Dimensions are all subject to change without prior notification. Call BestPack for pricing.

WWW.BESTPACK.COM VERSION 3.6\_0423

## **MACHINE MEASUREMENTS**

x 38.2"

x 75.9"

**TOP VIEW** 

**SIDE VIEW** 

Right CSEG

Note: Dimensions are all subject to change without prior notification. Call BestPack for pricing.

WWW.BESTPACK.COM VERSION 3.6\_0423