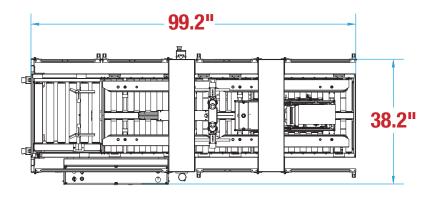

## **MACHINE MEASUREMENTS**

x 38.2"

x 75.9"

**TOP VIEW** 

**SIDE VIEW** 

Left CSEG

Note: Dimensions are all subject to change without prior notification. Call BestPack for pricing.

WWW.BESTPACK.COM VERSION 3.6\_0423

## **MACHINE MEASUREMENTS**

x 38.2"

x 75.9"

**TOP VIEW** 

**SIDE VIEW** 

Right CSEG

Note: Dimensions are all subject to change without prior notification. Call BestPack for pricing.

WWW.BESTPACK.COM VERSION 3.6\_0423