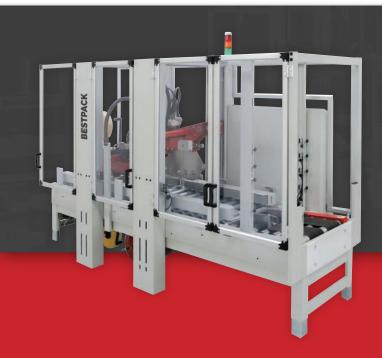

## CSEG11L FOOTPRINT

**FULLY AUTOMATIC RANDOM SIDEDRIVE** 

**FULLY AUTOMATIC** 

**RANDOM CARTONS** 

**TOP & BOTTOM SEAL** 

## **CSEG11R FOOTPRINT**

**FULLY AUTOMATIC RANDOM SIDEDRIVE** 

**FULLY AUTOMATIC** 

**RANDOM CARTONS** 

**TOP & BOTTOM SEAL** 