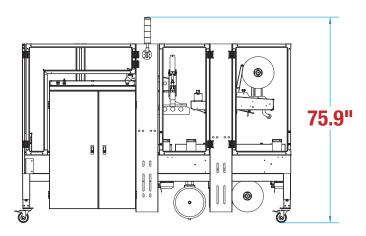

## **MACHINE MEASUREMENTS**

x 38.2"

x 75.9"

**TOP VIEW** 

**SIDE VIEW** 

Left CSEG

Note: Dimensions are all subject to change without prior notification. Call BestPack for pricing.

WWW.BESTPACK.COM VERSION 3.6\_0423

## **MACHINE MEASUREMENTS**

x 38.2"

x 75.9"

**TOP VIEW** 

**SIDE VIEW** 

Right CSEG

Note: Dimensions are all subject to change without prior notification. Call BestPack for pricing.

WWW.BESTPACK.COM VERSION 3.6\_0423