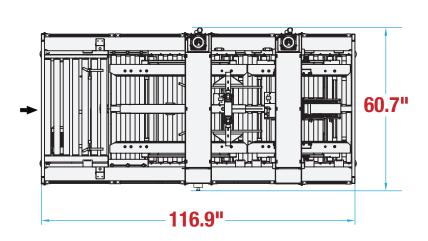

## **MACHINE MEASUREMENTS**

116.9" x 60.7" x 100.4"

**TOP VIEW** 

**SIDE VIEW** 

Note: Dimensions are all subject to change without prior notification. Call BestPack for pricing.

WWW.BESTPACK.COM VERSION 3.3\_0921