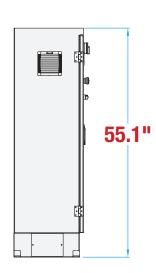

## **CSS33 FOOTPRINT**

**CONTROL PANEL** 

**TOP & BOTTOM SEAL** 

**NO OPERATOR REQUIRED** 

**RANDOM CARTONS** 

CONTROL PANEL MEASUREMENTS

49.2"

X

18.1"

X

55.1"

**TOP VIEW** 

**SIDE VIEW** 

**FRONT VIEW** 

Note: Dimensions are all subject to change without prior notification. Call BestPack for pricing.

WWW.BESTPACK.COM VERSION 3.3\_0921