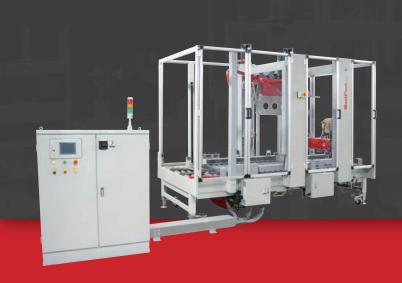

## **CSS33 FOOTPRINT**

**FULLY AUTOMATIC SERVO RANDOM SIDEDRIVE CARTON SEALER** 

**NO OPERATOR REQUIRED** 

**RANDOM CARTONS** 

**TOP & BOTTOM SEAL** 