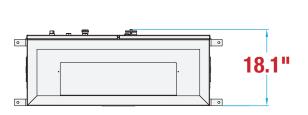

## **CSS33 FOOTPRINT**

**CONTROL PANEL** 

**TOP & BOTTOM SEAL** 

**NO OPERATOR REQUIRED** 

**RANDOM CARTONS** 

CONTROL PANEL MEASUREMENTS

49.2"

X

18.1"

X

55.1"

**TOP VIEW** 

**SIDE VIEW** 

**FRONT VIEW** 

Note: Dimensions are all subject to change without prior notification. Call BestPack for pricing.

WWW.BESTPACK.COM VERSION 3.3\_0921