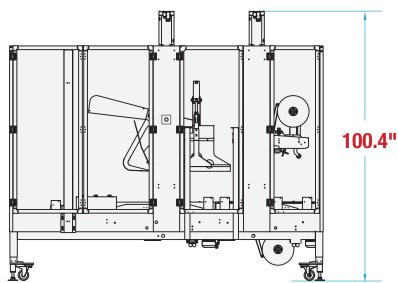

## **MACHINE MEASUREMENTS**

116.9" x 60.7" x 100.4"

**TOP VIEW** 

**SIDE VIEW** 

Note: Dimensions are all subject to change without prior notification. Call BestPack for pricing.

WWW.BESTPACK.COM VERSION 3.3\_0921