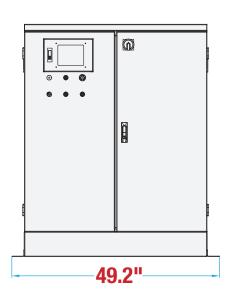

## **CSS33 FOOTPRINT**

**CONTROL PANEL** 

**TOP & BOTTOM SEAL** 

**NO OPERATOR REQUIRED** 

**RANDOM CARTONS** 

CONTROL PANEL MEASUREMENTS

49.2"

X

18.1"

X

55.1"

**TOP VIEW** 

**SIDE VIEW** 

**FRONT VIEW** 

Note: Dimensions are all subject to change without prior notification. Call BestPack for pricing.

WWW.BESTPACK.COM VERSION 3.3\_0921