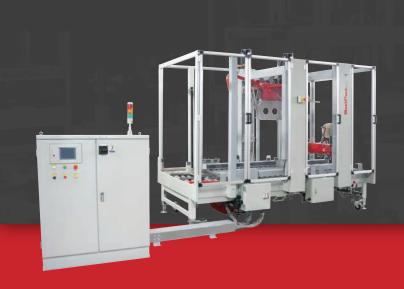

## **CSS33 FOOTPRINT**

**FULLY AUTOMATIC SERVO RANDOM SIDEDRIVE CARTON SEALER** 

**NO OPERATOR REQUIRED** 

**RANDOM CARTONS** 

**TOP & BOTTOM SEAL** 

## **MACHINE MEASUREMENTS**

116.9" x 60.7" x 100.4"

**TOP VIEW** 

**SIDE VIEW** 

Note: Dimensions are all subject to change without prior notification. Call BestPack for pricing.

WWW.BESTPACK.COM VERSION 3.3\_0921