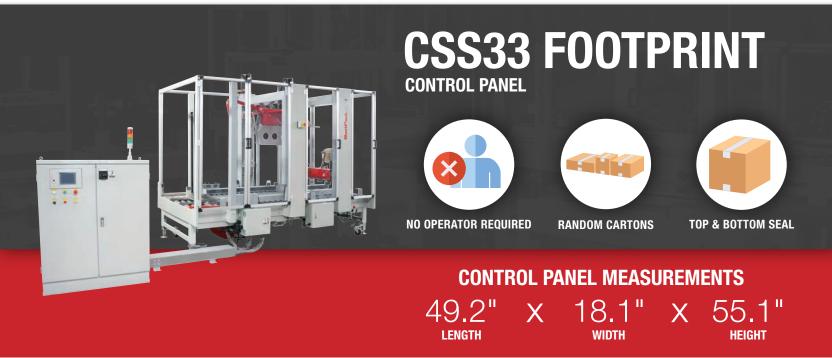

## **CSS33 FOOTPRINT**

FULLY AUTOMATIC SERVO RANDOM SIDEDRIVE CARTON SEALER

**TOP & BOTTOM SEAL** 

## **MACHINE MEASUREMENTS**

**RANDOM CARTONS** 

LENGTH

**NO OPERATOR REQUIRED** 

116.9" x 60.7" x 100.4" WIDTH

HEIGHT

**TOP VIEW** 