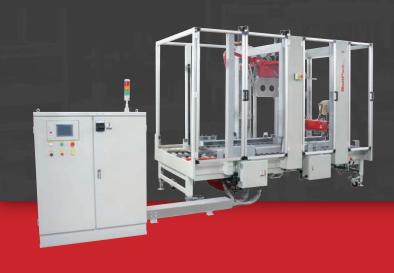

## **CSS33 FOOTPRINT**

FULLY AUTOMATIC SERVO RANDOM SIDEDRIVE CARTON SEALER

**TOP & BOTTOM SEAL** 