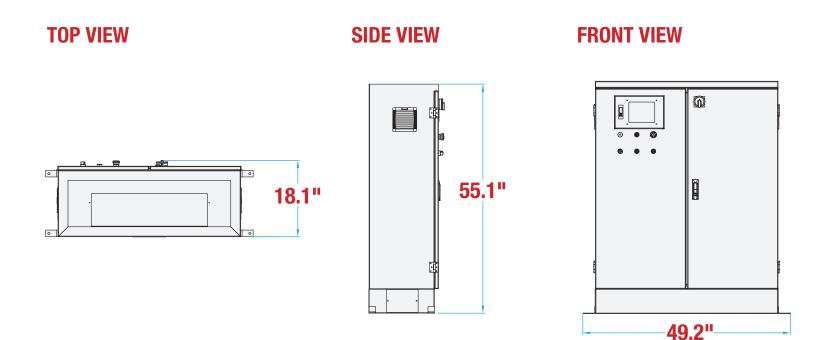

## **MACHINE MEASUREMENTS**

**RANDOM CARTONS** 

LENGTH

**NO OPERATOR REQUIRED** 

116.9" x 60.7" x 100.4" WIDTH

HEIGHT

**TOP VIEW** 

## **SIDE VIEW**

Note: Dimensions are all subject to change without prior notification. Call BestPack for pricing.

WWW.BESTPACK.COM

EXPERIENC

E

0

VERSION 3.4\_0622

COMMUNIT