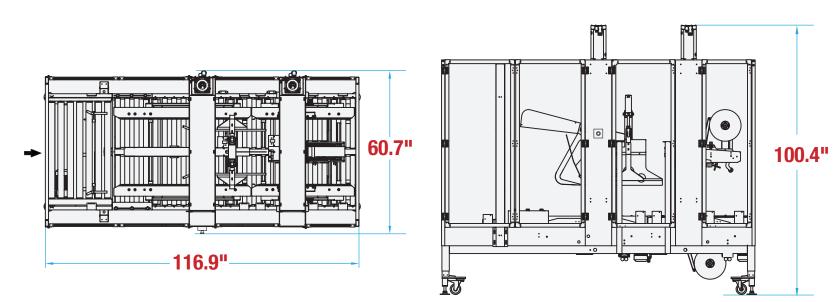

## **MACHINE MEASUREMENTS**

**RANDOM CARTONS** 

LENGTH

**NO OPERATOR REQUIRED** 

116.9" x 60.7" x 100.4" WIDTH

HEIGHT

**TOP VIEW** 

## **SIDE VIEW**

Note: Dimensions are all subject to change without prior notification. Call BestPack for pricing.

WWW.BESTPACK.COM

EXPERIENC

E

0

VERSION 3.4\_0622

COMMUNIT