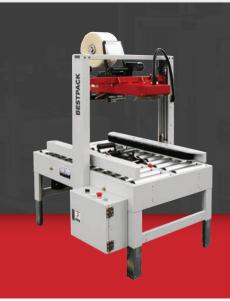

# RS22 SPARE PARTS KIT 2" RANDOM SIDEDRIVE CARTON SEALER

**TOP & BOTTOM SEAL** 

**OPERATOR REQUIRED** 

**RANDOM CARTONS** 

#### 2" Spare Parts Kit Part#: RS22SK

| QUANTITY | PART NUMBER | DESCRIPTION                   |
|----------|-------------|-------------------------------|
| 2        | 27280031    | Bearing, Ball 6003zz          |
| 2        | 900600SBAC  | Belt, 1860mm X2" Blk          |
| 2        | 27280091    | Bearing, Ball 6202zz (Ja)     |
| 4        | 2728102     | Bearing, Linear M20           |
| 1        | 10096-1     | Spring, Main (Top)            |
| 1        | 10096-2     | Spring, Main (Bottom) Chrome  |
| 4        | 10116       | Bushing, Bumper M8x7          |
| 4        | 10117       | Bumper, Rubber M15x7          |
| 2        | 10122       | Blade, Cutter 2"              |
| 2        | AC231300    | Roller, Rubber Front 2"       |
| 2        | AC232000    | Roller, Rubber Rear 2"        |
| 2        | A1125001    | Rubber, Coupler, Blue, (T-hg) |
| 2        | A1122000    | Coupler, Drive Belt M35x39    |
| 2        | 9510303     | Spring, Front Roller          |
| 2        | 9510294     | Washer, M21xm10x2 (Plastic)   |
| 2        | 10315       | Cushion, Blade 2"             |
| 2        | 9510304     | Spring, Blade Guard           |
| 4        | 2706401     | Ring, E-clip M3               |