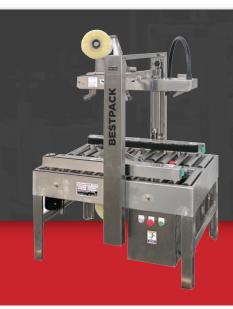

## RS22 SPARE PARTS KIT 2" STAINLESS RANDOM SIDEDRIVE CARTON SEALER

**TOP & BOTTOM SEAL** 

**RANDOM CARTONS OPERATOR REQUIRED** 

2" Spare Parts Kit Part#: **RS22STSK** 

| QUANTITY | PART NUMBER | DESCRIPTION                        |
|----------|-------------|------------------------------------|
| 2        | 27280045    | Bearing, Ball 6003zz St            |
| 2        | 900600SBAC  | Belt, 1860mm X2" Blk               |
| 2        | 2728080     | Bearing, Linear M20 St             |
| 4        | 2728107     | Bearing, Linear M20 St             |
| 1        | 10096-1S    | Spring, Main Top Stainless         |
| 1        | 10096-2S    | Spring, Main Bottom Stainless      |
| 4        | 10116S      | Bushing, Bumper St                 |
| 4        | 10117       | Bumper, Rubber M15x7               |
| 2        | 10122       | Blade, Cutter 2"                   |
| 2        | AC231300    | Roller, Rubber Front 2"            |
| 2        | AC232000    | Roller, Rubber Rear 2"             |
| 2        | A1125001    | Rubber, Coupler, Blue, (T-hg)      |
| 2        | A1122000    | Coupler, Drive Belt M35x39         |
| 2        | 9510303S    | Spring, Front Roller Stainless     |
| 2        | 9510294     | Washer, M21xm10x2 (Plastic)        |
| 2        | 10315       | Cushion, Blade 2"                  |
| 2        | 9510304S    | Ring, Retaining M4 Stainless Steel |
| 4        | 2706401S    | Ring, E-clip M3                    |

### **RS22 SPARE PARTS KIT 2" CONTINUED**

2" SPARE PARTS KIT PART #: RS22STSK

| QUANTITY | PART NUMBER | DESCRIPTION                 |
|----------|-------------|-----------------------------|
| 2        | 9510305S    | Spring, Support St          |
| 4        | 9510300S    | Spring, Cutter Blade Arm St |