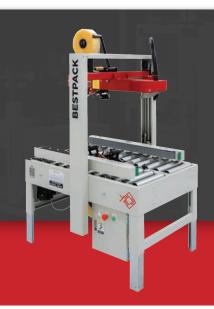

# RS22 SPARE PARTS KIT 3" RANDOM SIDEDRIVE CARTON SEALER

**TOP & BOTTOM SEAL** 

**OPERATOR REQUIRED** 

**RANDOM CARTONS** 