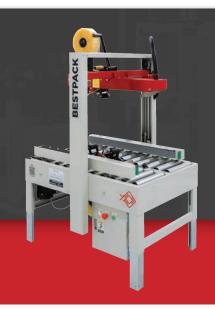

# RS22 SPARE PARTS KIT 2" RANDOM SIDEDRIVE CARTON SEALER

**TOP & BOTTOM SEAL** 

**OPERATOR REQUIRED** 

**RANDOM CARTONS** 