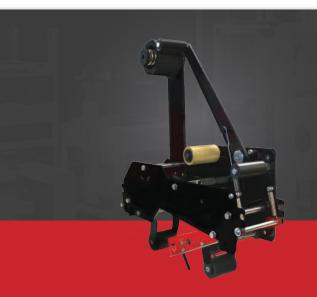

PRESSURE SENSITIVE CARTON SEALER TAPE HEAD

IIUN SPEED

KNURLED BRASS ROLLER

2" Top Spare Parts Kit Part#: AC20U000-SPK

| QUANTITY | PART NUMBER | DESCRIPTION             |
|----------|-------------|-------------------------|
| 2        | AC231300    | Roller, Rubber Front 2" |
| 2        | AC232000    | Roller, Rubber Rear 2"  |
| 2        | 10122       | Blade, Cutter 2"        |
| 2        | 10315       | Cushion, Blade 2"       |
| 1        | 10096-1     | Spring, Main (Top)      |
| 4        | 10117       | Bumper, Rubber M15x7    |
| 4        | 10116       | Bushing, Bumper M8x7    |

3" Top Spare Parts Kit Part#: AC30U000-SPK

| QUANTITY | PART NUMBER | DESCRIPTION             |
|----------|-------------|-------------------------|
| 2        | AC331300    | Roller, Rubber Front 3" |
| 2        | AC332000    | Roller, Rubber Rear 3"  |
| 2        | 10122-0     | Blade, Cutter 3"        |
| 2        | 10315-0     | Cushion, Blade 3"       |
| 1        | 10096-1     | Spring, Main (Top)      |
| 4        | 10117       | Bumper, Rubber M15x7    |
| 4        | 10116       | Bushing, Bumper M8x7    |

#### 3" Bottom Spare Parts Kit Part#: **AC30B000-SPK**

| QUANTITY | PART NUMBER | DESCRIPTION                  |
|----------|-------------|------------------------------|
| 2        | AC331300    | Roller, Rubber Front 3"      |
| 2        | AC332000    | Roller, Rubber Rear 3"       |
| 2        | 10122-0     | Blade, Cutter 3"             |
| 2        | 10315-0     | Cushion, Blade 3"            |
| 1        | 10096-1     | Spring, Main (Bottom) Chrome |
| 4        | 10117       | Bumper, Rubber M15x7         |
| 4        | 10116       | Bushing, Bumper M8x7         |