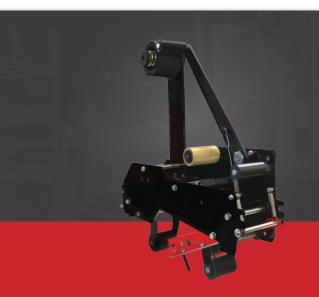

PRESSURE SENSITIVE CARTON SEALER TAPE HEAD

IIUN SPEED

KNURLED BRASS ROLLER

2" Top Spare Parts Kit Part#: AC20U000-SPK

| QUANTITY | PART NUMBER | DESCRIPTION             |
|----------|-------------|-------------------------|
| 2        | AC231300    | Roller, Rubber Front 2" |
| 2        | AC232000    | Roller, Rubber Rear 2"  |
| 2        | 10122       | Blade, Cutter 2"        |
| 2        | 10315       | Cushion, Blade 2"       |
| 1        | 10096-1     | Spring, Main (Top)      |
| 4        | 10117       | Bumper, Rubber M15x7    |
| 4        | 10116       | Bushing, Bumper M8x7    |

3" Top Spare Parts Kit Part#: AC30U000-SPK

| QUANTITY | PART NUMBER | DESCRIPTION             |
|----------|-------------|-------------------------|
| 2        | AC331300    | Roller, Rubber Front 3" |
| 2        | AC332000    | Roller, Rubber Rear 3"  |
| 2        | 10122-0     | Blade, Cutter 3"        |
| 2        | 10315-0     | Cushion, Blade 3"       |
| 1        | 10096-1     | Spring, Main (Top)      |
| 4        | 10117       | Bumper, Rubber M15x7    |
| 4        | 10116       | Bushing, Bumper M8x7    |