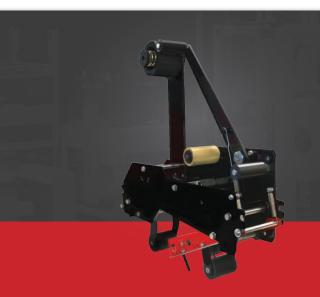

PRESSURE SENSITIVE CARTON SEALER TAPE HEAD

IIUN SPEED

KNURLED BRASS ROLLER

2" Top Spare Parts Kit Part#: AC20U000-SPK

| QUANTITY | PART NUMBER | DESCRIPTION             |
|----------|-------------|-------------------------|
| 2        | AC231300    | Roller, Rubber Front 2" |
| 2        | AC232000    | Roller, Rubber Rear 2"  |
| 2        | 10122       | Blade, Cutter 2"        |
| 2        | 10315       | Cushion, Blade 2"       |
| 1        | 10096-1     | Spring, Main (Top)      |
| 4        | 10117       | Bumper, Rubber M15x7    |
| 4        | 10116       | Bushing, Bumper M8x7    |

3" Top Spare Parts Kit Part#: AC30U000-SPK

| QUANTITY | PART NUMBER | DESCRIPTION             |
|----------|-------------|-------------------------|
| 2        | AC331300    | Roller, Rubber Front 3" |
| 2        | AC332000    | Roller, Rubber Rear 3"  |
| 2        | 10122-0     | Blade, Cutter 3"        |
| 2        | 10315-0     | Cushion, Blade 3"       |
| 1        | 10096-1     | Spring, Main (Top)      |
| 4        | 10117       | Bumper, Rubber M15x7    |
| 4        | 10116       | Bushing, Bumper M8x7    |

#### 3" Bottom Spare Parts Kit Part#: **AC30B000-SPK**

| QUANTITY | PART NUMBER | DESCRIPTION                  |
|----------|-------------|------------------------------|
| 2        | AC331300    | Roller, Rubber Front 3"      |
| 2        | AC332000    | Roller, Rubber Rear 3"       |
| 2        | 10122-0     | Blade, Cutter 3"             |
| 2        | 10315-0     | Cushion, Blade 3"            |
| 1        | 10096-1     | Spring, Main (Bottom) Chrome |
| 4        | 10117       | Bumper, Rubber M15x7         |
| 4        | 10116       | Bushing, Bumper M8x7         |