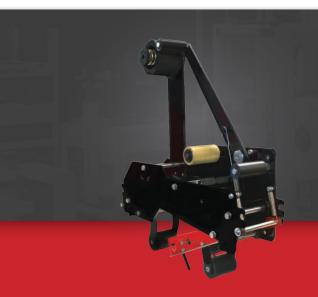

PRESSURE SENSITIVE CARTON SEALER TAPE HEAD

IIUN SPEED

KNURLED BRASS ROLLER

2" Top Spare Parts Kit Part#: AC20U000-SPK

| QUANTITY | PART NUMBER | DESCRIPTION             |
|----------|-------------|-------------------------|
| 2        | AC231300    | Roller, Rubber Front 2" |
| 2        | AC232000    | Roller, Rubber Rear 2"  |
| 2        | 10122       | Blade, Cutter 2"        |
| 2        | 10315       | Cushion, Blade 2"       |
| 1        | 10096-1     | Spring, Main (Top)      |
| 4        | 10117       | Bumper, Rubber M15x7    |
| 4        | 10116       | Bushing, Bumper M8x7    |

3" Top Spare Parts Kit Part#: AC30U000-SPK

| QUANTITY | PART NUMBER | DESCRIPTION             |
|----------|-------------|-------------------------|
| 2        | AC331300    | Roller, Rubber Front 3" |
| 2        | AC332000    | Roller, Rubber Rear 3"  |
| 2        | 10122-0     | Blade, Cutter 3"        |
| 2        | 10315-0     | Cushion, Blade 3"       |
| 1        | 10096-1     | Spring, Main (Top)      |
| 4        | 10117       | Bumper, Rubber M15x7    |
| 4        | 10116       | Bushing, Bumper M8x7    |