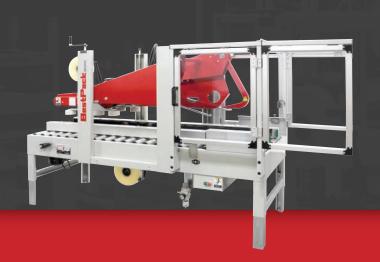

## AQ22 SPARE PARTS KIT 2" AUTOMATIC QUAD DRIVE CARTON SEALER







## 2" Spare Parts Kit Part#: AQ22SK

| QUANTITY | PART NUMBER | DESCRIPTION                   |
|----------|-------------|-------------------------------|
| 2        | 27280031    | Bearing, Ball 6003ZZ          |
| 2        | 27100331    | Belt, 3700mm X 2" T-HG        |
| 2        | N136.AC     | Belt, 1340mm X 2" Black       |
| 2        | L070S       | Rubber, Coupler Spacer M35X12 |
| 2        | A1122000    | Coupler, Drive Belt M35X39    |
| 1        | 10096-1     | Spring, Main (Top)            |
| 1        | 10096-2     | Spring, Main (Bottom) Chrome  |
| 4        | 10116       | Bushing, Bumper M8x7          |
| 4        | 10117       | Bumper, Rubber M15x7          |
| 2        | 10122       | Blade, Cutter 2"