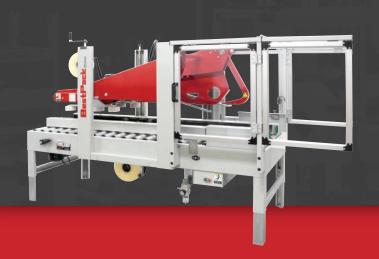

G        |
| 2        | N136.AC     | Belt, 1340mm X 2" Black       |
| 2        | L070S       | Rubber, Coupler Spacer M35X12 |
| 2        | A1122000    | Coupler, Drive Belt M35X39    |
| 1        | 10096-1     | Spring, Main (Top)            |
| 1        | 10096-2     | Spring, Main (Bottom) Chrome  |
| 4        | 10116       | Bushing, Bumper M8x7          |
| 4        | 10117       | Bumper, Rubber M15x7          |
| 2        | 10122       | Blade, Cutter 2"              |
| 2        | AC231300    | Roller, Rubber Front 2"       |
| 2        | AC232000    | Roller, Rubber Rear 2"        |
| 1        | AC220502    | Mandrel, Plastic 2" w/ Lock   |

Note: Part numbers, descriptions, and pricing are all subject to change without prior notification.

WWW.BESTPACK.COM VERSION 3.3\_0622





## AQ22 SPARE PARTS KIT 3" AUTOMATIC QUAD DRIVE CARTON SEALER







## 3" Spare Parts Kit Part#: **AQ22SK-0**

| QUANTITY | PART NUMBER | DESCRIPTION                   |
|----------|-------------|-------------------------------|
| 2        | 27280031    | Bearing, Ball 6003ZZ          |
| 2        | 27100331    | Belt, 3700mm X 2" T-HG        |
| 2        | N136.AC     | Belt, 1340mm X 2" Black       |
| 2        | L070S       | Rubber, Coupler Spacer M35X12 |
| 2        | A1122000    | Coupler, Drive Belt M35X39    |
| 1        | 10096-1     | Spring, Main (Top)            |
| 1        | 10096-2     | Spring, Main (Bottom) Chrome  |
| 4        | 10116       | Bushing, Bumper M8x7          |
| 4        | 10117       | Bumper, Rubber M15x7          |
| 2        | 10122-0     | Blade, Cut