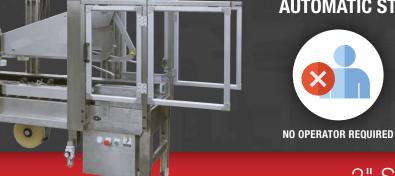

## AS22S SPARE PARTS KIT 2" AUTOMATIC STAINLESS UNIFORM SIDEDRIVE







## 2" Spare Parts Kit Part#: **AS22SPKS**

| QUANTITY | PART NUMBER | DESCRIPTION                    |
|----------|-------------|--------------------------------|
| 2        | 27280045    | Bearing, Ball 6003ZZ Stainless |
| 2        | 27100331    | Belt, 3700mm X 2" T-HG         |
| 2        | A1125001    | Rubber, Coupler, Blue, T-HG    |
| 2        | A1122000    | Coupler, Drive Belt M35X39     |
| 1        | 10096-1S    | Spring, Main Top Stainless     |
| 1        | 10096-2S    | Spring, Main Bottom Stainless  |
| 4        | 10116S      | Bushing, Bumper Stainless      |
| 4        | 10117       | Bumper, Rubber M15x7           |
| 2        | 10122       | Blade, Cutter 2"               |
| 2        | AC232000    | Roller, Rubber Rear 2"         |
| 2        | AC231300    | Roll