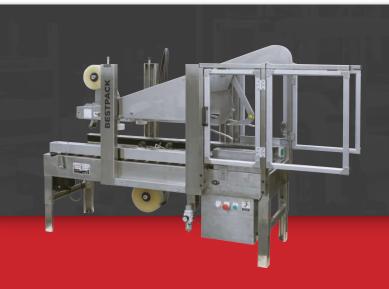

## AS22S SPARE PARTS KIT 2" AUTOMATIC STAINLESS UNIFORM SIDEDRIVE

**UNIFORM CARTONS** 

**TOP & BOTTOM SEAL** 