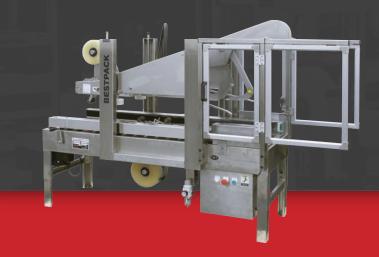

### AS12 SPARE PARTS KIT 2" AUTOMATIC UNIFORM SIDEDRIVE

### AS12 SPARE PARTS KIT 3" AUTOMATIC UNIFORM SIDEDRIVE

### AS22 SPARE PARTS KIT 2" AUTOMATIC UNIFORM SIDEDRIVE

2" Spare Parts Kit Part#: AS22SPK

| QUANTITY | PART NUMBER | DESCRIPTION                   |
|----------|-------------|-------------------------------|
| 2        | 27280031    | Bearing, Ball 6003ZZ          |
| 2        | 27100331    | Belt, 3700mm x 2", T-HG       |
| 2        | A1125001    | Rubber, Coupler, Blue, (T-HG) |
| 2        | A1122000    | Coupler, Drive Belt M35x39    |
| 1        | 10096-1     | Spring, Main (Top)            |
| 1        | 10096-2     | Spring, Main (Bottom) Chrome  |
| 4        | 10116       | Bushing, Bumper M8x7          |
| 4        | 10117       | Bumper, Rubber M15x7          |
| 2        | 10122       | Blade, Cutter 2"              |
| 2        | AC232000    | Roller, Rubber Front 2"       |
| 2        | AC231300    | Roller, Rubber Rear 2"        |
| 2        | 27280091    | Bearing, Ball 6202ZZ (JA)     |
| 2        | 9510303     | Spring, Front Roller          |
| 2        | 9510294     | Washer, M21xM10x2 (Plastic)   |
| 2        | 10315       | Cushion, Blade 2"             |
| 2        | 9510304     | Spring, Blade Guard           |
| 4        | 2706401     | Ring, E-Clip M3               |

### AS22 SPARE PARTS KIT 3" AUTOMATIC UNIFORM SIDEDRIVE