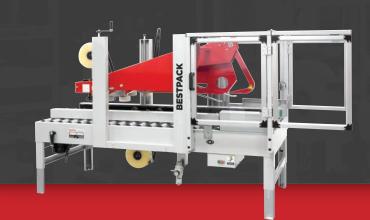

### **AS22 SPARE PARTS KIT 2"** STAINLESS AUTOMATIC UNIFORM SIDEDRIVE

2" Spare Parts Kit Part#: AS22SPKS

| QUANTITY | PART NUMBER | DESCRIPTION                            |
|----------|-------------|----------------------------------------|
| 2        | 27280045    | Bearing, Ball 6003ZZ ST                |
| 2        | 27100331    | Belt, 3700mm x 2", T-HG                |
| 2        | A1125001    | Rubber, Coupler, Blue, (T-HG)          |
| 2        | A1122000    | Coupler, Drive Belt M35x39             |
| 1        | 10096-1S    | Spring, Main (Top) Stainless           |
| 1        | 10096-2S    | Spring, Main (Bottom) Chrome Stainless |
| 4        | 10116S      | Bushing, Bumper ST                     |
| 4        | 10117       | Bumper, Rubber M15x7                   |
| 2        | 10122       | Blade, Cutter 2"                       |
| 2        | AC232000    | Roller, Rubber Front 2"                |
| 2        | AC231300    | Roller, Rubber Rear 2"                 |
| 2        | 2728080     | Bearing, Ball 6202ZZ ST                |
| 2        | 9510303S    | Spring, Front Roller Stainless         |
| 2        | 9510294     | Washer, M21xM10x2 (Plastic)            |
| 2        | 10315       | Cushion, Blade 2"                      |
| 2        | 9510304S    | Ring, Retaining M4 Stainless Steel     |
| 4        | 2706401S    | Ring, E-Clip M3                        |

### **AS22 SPARE PARTS KIT 3"** STAINLESS AUTOMATIC UNIFORM SIDEDRIVE

3" Spare Parts Kit Part#: AS22SPKS-0S

**UNIFORM CARTONS** 

| QUANTITY | PART NUMBER | DESCRIPTION                            |
|----------|-------------|----------------------------------------|
| 2        | 27280045    | Bearing, Ball 6003ZZ ST                |
| 2        | 27100331    | Belt, 3700mm x 2", T-HG                |
| 2        | A1125001    | Rubber, Coupler, Blue, (T-HG)          |
| 2        | A1122000    | Coupler, Drive Belt M35x39             |
| 1        | 10096-1S    | Spring, Main (Top) Stainless           |
| 1        | 10096-2S    | Spring, Main (Bottom) Chrome Stainless |
| 4        | 10116S      | Bushing, Bumper ST                     |
| 4        | 10117       | Bumper, Rubber M15x7                   |
| 2        | 10122-0     | Blade, Cutter 3"                       |
| 2        | AC332000    | Roller, Rubber Rear 3"                 |
| 2        | AC331300    | Roller, Rubber Front 3"                |
| 2        | 2728080     | Bearing, Ball 6202ZZ ST                |
| 2        | 9510303S    | Spring, Front Roller Stainless         |
| 2        | 9510294     | Washer, M21xM10x2 (Plastic)            |
| 2        | 10315-0     | Cushion, Blade 3"                      |
| 2        | 9510304S    | Spring, Blade Guard ST                 |
| 4        | 2706401S    | Ring, E-Clip M4 Stainless Steel        |

#### AS22 SPARE PARTS KIT 6" AUTOMATIC UNIFORM SIDEDRIVE