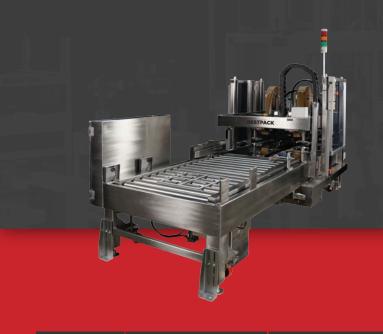

## **AT4ES STAINLESS COMPARISON CHART**

**FULLY AUTOMATIC 4-EDGE CARTON SEALER WITH STRAIGHT FEED** 

**FULLY AUTOMATIC** 

**UNIFORM CARTONS** 

4-EDGE SEAL

Can't find what your looking for? Customize this model specific to your application. Contact your local BestPack sales representative for more information or inquire at: sales@bestpack.com

AT4ES22-3S **3" Tape Head** 

(110.3") x (49.8") x (60.5")

(10.3" - 23.5") x (9.8" - 23.5") x (9.8" - 23.5")

Determined at the time of order

Up to 8

1,970

Information subject to change without notice.