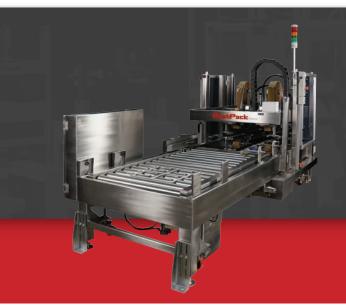

## **AT4ES22 SPARE PARTS KIT 3"**

**AUTO. TOP & BOT. DRIVE 4 EDGE STAINLESS WASHDOWN** 

NO OPERATOR REQUIRED