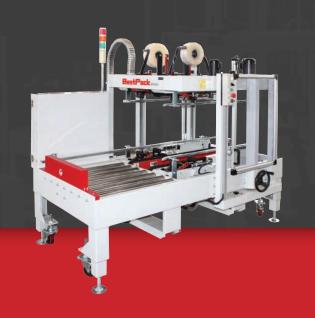

## **AT4E COMPARISON CHART**

**AUTOMATIC TOP & BOTTOM DRIVE FOUR EDGE CARTON SEALER** 

NO OPERATOR REQUIRED

**UNIFORM CARTONS** 

4-EDGE SEAL

Can't find what your looking for? Customize this model specific to your application. Contact your local BestPack sales representative for more information or inquire at: sales@bestpack.com

AT4E 22-3 **3" Tape Head** 

(78.9") x (48.5") x (63.0")

(10.3" - 23.5") x (9.8" - 23.5") x (9.8" - 23.5")

Determined at the time of order

Up to 8

1,470

Information subject to change without notice.

All Models Available in High Speed & Stainless Steel