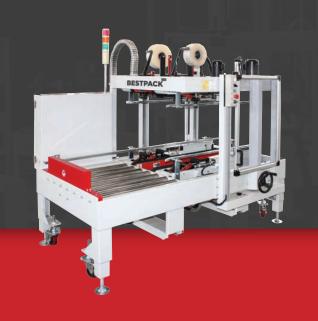

## **AT4E COMPARISON CHART**

**AUTOMATIC TOP & BOTTOM DRIVE FOUR EDGE CARTON SEALER** 

**FULLY AUTOMATIC** 

**UNIFORM CARTONS** 

**4-EDGE SEAL** 

Can't find what your looking for? Customize this model specific to your application. Contact your local BestPack sales representative for more information or inquire at: sales@bestpack.com

AT4E 22-3 **3" Tape Head** 

(78.9") x (48.5") x (63.0")

(10.3" - 23.5") x (9.8" - 23.5") x (9.8" - 23.5")

Determined at the time of order

Up to 8

1,470

Information subject to change without notice.

All Models Available in High Speed & Stainless Steel