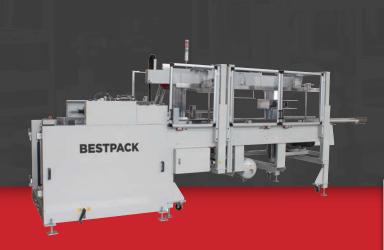

## **ESHT COMPARISON CHART**

**AUTOMATIC L-TYPE SUCTION CUP CASE ERECTOR** 

**FULLY AUTOMATIC** 

**UNIFORM CARTONS** 

**BOTTOM SEAL ONLY** 

Can't find what your looking for? Customize this model specific to your application. Contact your local BestPack sales representative for more information or inquire at: sales@bestpack.com

| MODEL                           | MACHINE DIMENSIONS<br>LENGTH x WIDTH x HEIGHT | CARTON RANGE*  LENGTH (min max.) x WIDTH (min max.) x HEIGHT (min max.) | CONVEYOR HEIGHT<br>HEIGHT (min max.) | CARTONS<br>PER MIN.** | SHIPPING<br>WEIGHT (LBS) |
|---------------------------------|-----------------------------------------------|-------------------------------------------------------------------------|--------------------------------------|-----------------------|--------------------------|
| ESHT22-2<br>2" Tape Head        | (198.1") x (86.2") x (83.1")                  | (12.0" - 30.0") x (8.0" - 24.0") x (6.0" - 20.0")                       | (25.5" - 31.5")                      | Up to 10              | 3,450                    |
| ESHT22-3<br><b>3" Tape Head</b> | (198.1") x (86.2") x (83.1")                  | (12.0" - 30.0") x (8.0" - 24.0") x (6.0" - 20.0")                       | (25.5" - 31.5")                      | Up to 10              | 3,450                    |