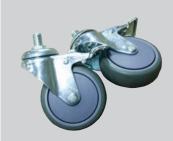

#### **LOCKING CASTERS**

The heavy duty locking casters allow the carton sealer quick and easy mobility to other locations.