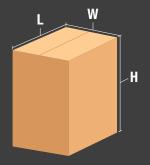

## **CARTON RANGE**

Length (min. - max.)

(9.0" - 24.0")

Width (min. - max.)

(7.5" - 20.0")

Height (min. - max.)

(6.0" - 16.0")