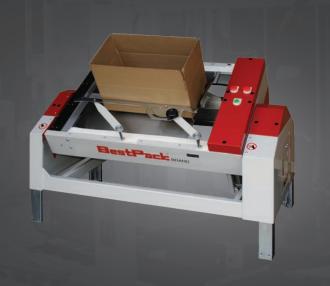

#### MANUAL TILTING BOTTOM FLAP FOLDER PACKING STATION

The BestPack<sup>TM</sup> MBF-T is a bottom flap folder and packing station has a rotating/tilting bed that closes the bottom flaps and holds the carton in a tilted position while the operator fills the carton. The operator then activates a switch that causes the packing station to rotate to a standing positon and the operator then pushes the carton to the next station. The ergonomic design of the tilting bed provides a better packing angle for the product being packed in the carton by the operator. The MBF-T is a great addition to BestPack's flagship carton sealers and provides a total packing line solution.

### STANDARD FEATURES

- Heavy Duty 2mm CNC Cut and Welded Frame Including Upper Welded Legs
- Rotating Tilting Bottom Flap Folding Packing Station
- Air Micro Switch Activates Bottom Flap Folders
- Uses Heavy Duty SMC Oil-less Cushioned Air-cylinders
- · Left Justified
- Adjustable Bed Height 20.5" 30.0"
- Tool Kit with Manual