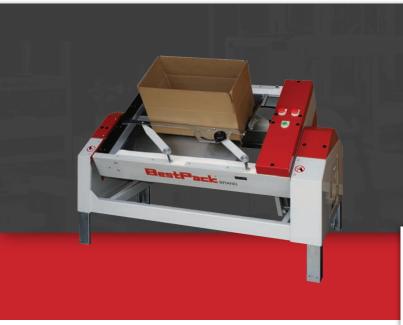

## **MBF-T COMPARISON CHART**

MANUAL TILTING BOTTOM FLAP FOLDER PACKING STATION

**OPERATOR REQUIRED** 

**UNIFORM CARTONS** 

**BOTTOM FLAP FOLDER** 

Can't find what your looking for? Customize this model specific to your application. Contact your local BestPack sales representative for more information or inquire at: sales@bestpack.com

| MODEL  | MACHINE DIMENSIONS<br>LENGTH x WIDTH x HEIGHT | CARTON RANGE* LENGTH (min max.) x WIDTH (min max.) x HEIGHT (min max.) | CONVEYOR HEIGHT<br>HEIGHT (min max.) | CARTONS<br>PER MIN. | SHIPPING<br>WEIGHT (LBS) |
|--------|-----------------------------------------------|------------------------------------------------------------------------|--------------------------------------|---------------------|--------------------------|
| MBF20T | (50.9") x (28.4") x (33.8")                   | (9.0" - 24.0") x (7.5" - 20.0") x (6.0" - 16.0")                       | (20.5" - 30.0")                      | Up to 6             | 330                      |