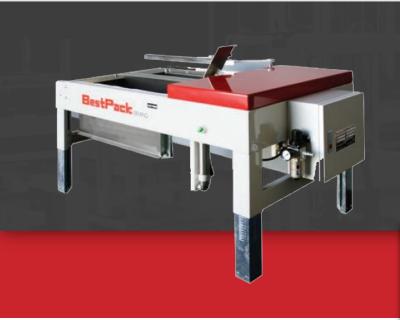

## MBF COMPARISON CHART

MANUAL BOTTOM FLAP FOLDER PACKING STATION

**OPERATOR REQUIRED** 

**UNIFORM CARTONS** 

**BOTTOM FLAP FOLDER** 

Can't find what your looking for? Customize this model specific to your application. Contact your local BestPack sales representative for more information or inquire at: sales@bestpack.com

| MODEL | MACHINE DIMENSIONS<br>LENGTH x WIDTH x HEIGHT | CARTON RANGE*  LENGTH (min max.) x width (min max.) x height (min max.) | CONVEYOR HEIGHT<br>HEIGHT (min max.) | CARTONS<br>PER MIN. | SHIPPING<br>WEIGHT (LBS) |
|-------|-----------------------------------------------|-------------------------------------------------------------------------|--------------------------------------|---------------------|--------------------------|
| MBF20 | (55.0") x (29.0") x (36.0")                   | (7.5" - 24.0") x (7.5" - 20.0") x (U")                                  | (20.5" - 30.0")                      | Up to 6             | 275                      |