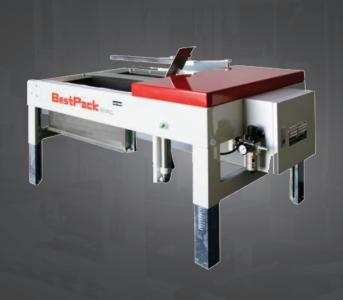

#### MANUAL BOTTOM FLAP FOLDER PACKING STATION

The BestPack™ MBF is a bottom flap folder and packing station that closes the bottom flaps and holds the carton in position while the operator fills the carton. The operator then pushes the carton to the next station. The MBF is a great addition to BestPack's flagship carton sealers and provides a total packing line solution.

## STANDARD FEATURES

- Heavy Duty 2mm CNC Cut and Welded Frame Including Upper Welded Legs
- Air Micro Switch Activates Bottom Flap Folders
- Uses Heavy Duty SMC Oil-less Cushioned Air-cylinders
- MPBF is Left Justified
- Adjustable Bed Height 20.5" 30.0"
- Tool Kit with Manual