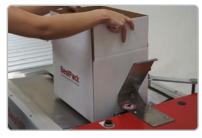

#### MANUAL PNEUMATIC BOTTOM FLAP FOLDER

The BestPack™ MPBF is a bottom flap folder and packing station that closes the bottom flaps and holds the carton in position to allow the operator to pack the carton. After packing, the carton is sent to the next station at the push of a button that activates an air ram. The MPBF is a great addition to BestPack's flagship carton sealers and provides a total packing line solution.

VERSION 5.1\_0924

**CARTON RAM (CARTON PUSHER)** 

Pneumatic carton ram (carton pusher) for reduced operator movement.

**CNC CUT AND WELDED FRAME/LEGS** 

4x longer lasting than bolted frames.

**MAINTENANCE FREE AIR CYLINDER** 