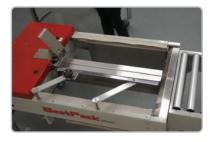

VERSION 5.1\_0924

**CARTON RAM (CARTON PUSHER)** 

Pneumatic carton ram (carton pusher) for reduced operator movement.

**CNC CUT AND WELDED FRAME/LEGS** 

4x longer lasting than bolted frames.

**MAINTENANCE FREE AIR CYLINDER** 

Uses Heavy Duty SMC oil-less cushioned air-cylinders.