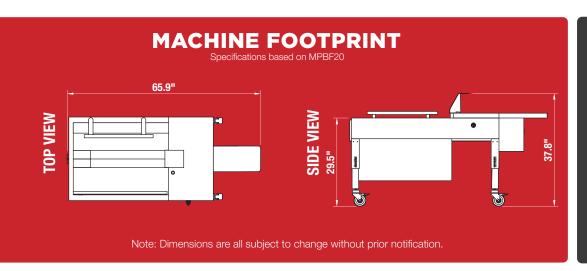

# CARTON RANGE Specifications based on MPBF20 Length (min. - max.) (7.5" - 24.0") (7.5" - 20.0") (U")

## POPULAR MPBF MODELS PLEASE REFER TO COMPARISON CHART FOR COMPLETE LIST OF MODELS.

| MODEL  | MACHINE DIMENSIONS  LENGTH x WIDTH x HEIGHT | CARTON RANGE*  LENGTH (min max.) x WIDTH (min max.) x HEIGHT (min max.) | CONVEYOR HEIGHT HEIGHT (min max.) | SHIPPING<br>WEIGHT (LBS) | POWER<br>Requirements | AIR<br>Requirements |  |
|--------|---------------------------------------------|-------------------------------------------------------------------------|-----------------------------------|--------------------------|-----------------------|---------------------|--|
| MPBF20 | (65.9") × (29.5") × (37.8")                 | (7.5" - 24.0") x (7.5" - 20.0") x (U")                                  | (20.5" - 30.0")                   | 300                      | N/A                   | 80 PSI,<br>4-6 SCFM |  |