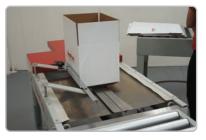

#### MANUAL PNEUMATIC BOTTOM FLAP FOLDER

The BestPack™ MPBF is a bottom flap folder and packing station that closes the bottom flaps and holds the carton in position to allow the operator to pack the carton. After packing, the carton is sent to the next station at the push of a button that activates an air ram. The MPBF is a great addition to BestPack's flagship carton sealers and provides a total packing line solution.