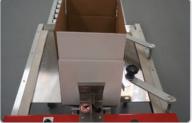

#### MANUAL PNEUMATIC BOTTOM FLAP FOLDER

The BestPack™ MPBF is a bottom flap folder and packing station that closes the bottom flaps and holds the carton in position to allow the operator to pack the carton. After packing, the carton is sent to the next station at the push of a button that activates an air ram. The MPBF is a great addition to BestPack's flagship carton sealers and provides a total packing line solution.