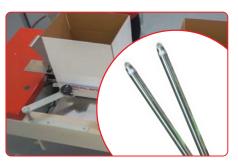

VERSION 5.1\_0924

**CARTON RAM (CARTON PUSHER)** 

Pneumatic carton ram (carton pusher) for reduced operator movement.

**CNC CUT AND WELDED FRAME/LEGS** 

4x longer lasting than bolted frames.

**MAINTENANCE FREE AIR CYLINDER** 

Uses Heavy Duty SMC oil-less cushioned air-cylinders.