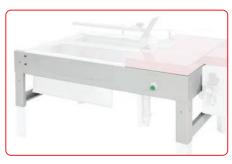

VERSION 5.1\_0924

**CARTON RAM (CARTON PUSHER)** 

Pneumatic carton ram (carton pusher) for reduced operator movement.

**CNC CUT AND WELDED FRAME/LEGS** 

4x longer lasting than bolted frames.

**MAINTENANCE FREE AIR CYLINDER** 