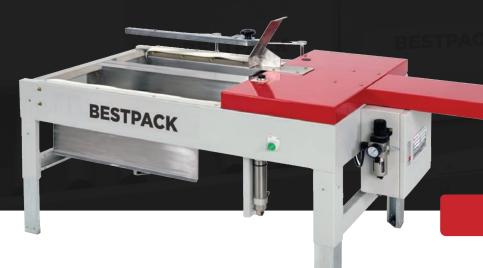

## PNEUMATIC BOTTOM FLAP FOLDING

PACKING STATION

REDUCED OPERATOR

MOVEMENT

#### MANUAL PNEUMATIC BOTTOM FLAP FOLDER

The BestPack™ MPBF is a bottom flap folder and packing station that closes the bottom flaps and holds the carton in position to allow the operator to pack the carton. After packing, the carton is sent to the next station at the push of a button that activates an air ram. The MPBF is a great addition to BestPack's flagship carton sealers and provides a total packing line solution.

VERSION 5.1\_0924

**CARTON RAM (CARTON PUSHER)** 

Pneumatic carton ram (carton pusher) for reduced operator movement.

**CNC CUT AND WELDED FRAME/LEGS** 

4x longer lasting than bolted frames.

**MAINTENANCE FREE AIR CYLINDER** 