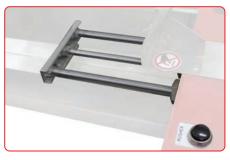

VERSION 5.1\_0924

**CARTON RAM (CARTON PUSHER)** 

Pneumatic carton ram (carton pusher) for reduced operator movement.

**CNC CUT AND WELDED FRAME/LEGS** 

4x longer lasting than bolted frames.

**MAINTENANCE FREE AIR CYLINDER** 