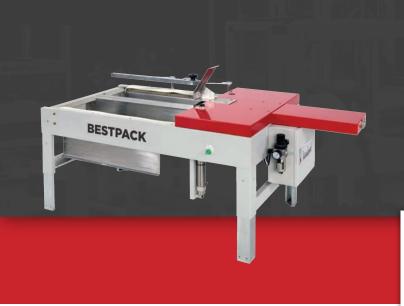

## **MPBF COMPARISON CHART**

MANUAL PNEUMATIC BOTTOM FLAP FOLDER PACKING STATION

**OPERATOR REQUIRED** 

**UNIFORM CARTONS** 

**BOTTOM FLAP FOLDER** 

Can't find what your looking for? Customize this model specific to your application. Contact your local BestPack sales representative for more information or inquire at: sales@bestpack.com

| MODEL  | MACHINE DIMENSIONS<br>LENGTH x WIDTH x HEIGHT | CARTON RANGE*  LENGTH (min max.) x width (min max.) x height (min max.) | CONVEYOR HEIGHT<br>HEIGHT (min max.) | CARTONS<br>PER MIN. | SHIPPING<br>WEIGHT (LBS) |
|--------|-----------------------------------------------|-------------------------------------------------------------------------|--------------------------------------|---------------------|--------------------------|
| MPBF20 | (66.0") x (29.0") x (36.0")                   | (7.5" - 24.0") x (7.5" - 20.0") x (U")                                  | (20.5" - 30.0")                      | Up to 6             | 300                      |