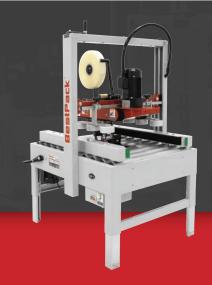

## MQ22 SPARE PARTS KIT 3" MANUAL QUAD DRIVE CARTON SEALER

**TOP & BOTTOM SEAL** 

**OPERATOR REQUIRED** 

**UNIFORM CARTONS** 

## 3" Spare Parts Kit Part#: **MQ22SK-0**

| QUANTITY | PART NUMBER | DESCRIPTION                  |
|----------|-------------|------------------------------|
| 2        | 27280031    | Bearing, Ball 6003ZZ         |
| 2        | 900600SBAC  | Belt, 1860mm x 2" Black      |
| 2        | N136.AC     | Belt, 1340mm x 2" Black      |
| 2        | 27280091    | Bearing, Ball 6202ZZ         |
| 1        | 14209       | Gear, Follow 20T ID 17M CW   |
| 1        | 14203       | Gear, Drive 20T ID 16M CCW   |
| 1        | 10096-1     | Spring, Main (Top)           |
| 1        | 10096-2     | Spring, Main (Bottom) Chrome |
| 4        | 10116       | Bushing, Bumper M8x7         |
| 4        | 10117       | Bumper, Rubber M15x7         |
| 2        | 10122-0     | Blade, Cutter 3"             |
| 2        | AC332000    | Roller, Rubber Rear 3"       |
| 2        | AC331300    | Roller, Rubber Front 3"      |

Note: Part numbers, descriptions, and pricing are all subject to change without prior notification.

WWW.BESTPACK.COM VERSION 3.4\_0722