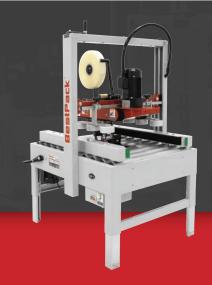

## MQ22 SPARE PARTS KIT 2" MANUAL QUAD DRIVE CARTON SEALER

**TOP & BOTTOM SEAL** 

**OPERATOR REQUIRED** 

2" Spare Parts Kit Part#: MQ22SK

| QUANTITY | PART NUMBER | DESCRIPTION                  |
|----------|-------------|------------------------------|
| 2        | 27280031    | Bearing, Ball 6003ZZ         |
| 2        | 900600SBAC  | Belt, 1860mm x 2" Black      |
| 2        | N136.AC     | Belt, 1340mm x 2" Black      |
| 2        | 27280091    | Bearing, Ball 6202ZZ         |
| 1        | 14209       | Gear, Follow 20T ID 17M CW   |
| 1        | 14203       | Gear, Drive 20T ID 16M CCW   |
| 1        | 10096-1     | Spring, Main (Top)           |
| 1        | 10096-2     | Spring, Main (Bottom) Chrome |
| 4        | 10116       | Bushing, Bumper M8x7         |
| 4        | 10117       | Bumper, Rubber M15x7         |
| 2        | 10122       | Blade, Cutter 2"             |
| 2        | AC232000    | Roller, Rubber Rear 2"       |
| 2        | AC231300    | Roller, Rubber Front 2"      |

Note: Part numbers, descriptions, and pricing are all subject to change without prior notification.

WWW.BESTPACK.COM VERSION 3.4\_0722