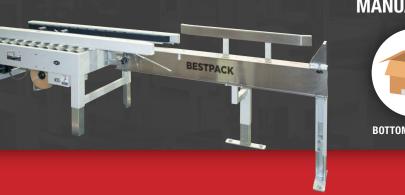

## MSBFT20 SPARE PARTS KIT 2" MANUAL SIDEDRIVE DUAL MAST CARTON SEALER

## MSBFT20 SPARE PARTS KIT 3" MANUAL SIDEDRIVE DUAL MAST CARTON SEALER