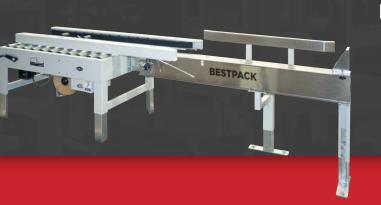

## MSBFT20 SPARE PARTS KIT 2" MANUAL SIDEDRIVE DUAL MAST CARTON SEALER

## MSBFT20 SPARE PARTS KIT 3" MANUAL SIDEDRIVE DUAL MAST CARTON SEALER