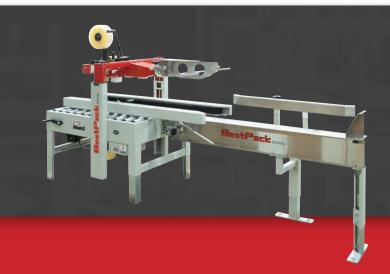

## **MSDBF22 SPARE PARTS KIT 2" MANUAL SIDEDRIVE DUAL MAST FLAP FOLDER**

**TOP & BOTTOM SEAL** 

**OPERATOR REQUIRED** 

2" Spare Parts Kit Part#: **MSDBF22SPK** 

| QUANTITY | PART NUMBER | DESCRIPTION                                       |
|----------|-------------|---------------------------------------------------|
| 2        | 27280031    | Bearing, Ball 6003ZZ                              |
| 2        | 27100240    | Belt, 2750mm x 2" Black (For Extended Belt Drive) |
| 1        | 27280091    | Bearing, Ball 6202ZZ                              |
| 1        | 10096-1     | Spring, Main (Top)                                |
| 1        | 10096-2     | Spring, Main (Bottom) Chrome                      |
| 4        | 10117       | Bumper, Rubber M15x7                              |
| 4        | 10116       | Bushing, Bumper M8x7                              |
| 2        | 10122       | Blade, Cutter 2"                                  |
| 2        | AC231300    | Roller, Rubber Front 2"                           |
| 2        | AC232000    | Roller, Rubber Rear 2"                            |
| 2        | L070S       | Rubber, Coupler Spacer M35x12                     |
| 2        | A1122000    | Coupler, Drive Belt M35x39                        |