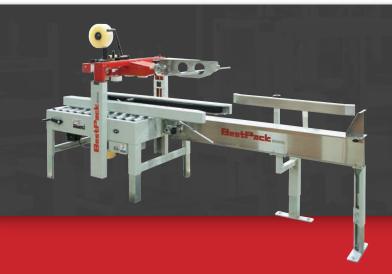

## MSDBF22 SPARE PARTS KIT 3" MANUAL SIDEDRIVE DUAL MAST FLAP FOLDER

## 3" Spare Parts Kit Part#: MSDBF22SPK-0

| QUANTITY | PART NUMBER | DESCRIPTION                                       |
|----------|-------------|---------------------------------------------------|
| 2        | 27280031    | Bearing, Ball 6003ZZ                              |
| 2        | 27100240    | Belt, 2750mm x 2" Black (For Extended Belt Drive) |
| 1        | 27280091    | Bearing, Ball 6202ZZ                              |
| 1        | 10096-1     | Spring, Main (Top)                                |
| 1        | 10096-2     | Spring, Main (Bottom) Chrome                      |
| 4        | 10117       | Bumper, Rubber M15x7                              |
| 4        | 10116       | Bushing, Bumper M8x7                              |
| 2        | 10122-0     | Blade, Cutter 3"                                  |
| 2        | AC331300    | Roller, Rubber Front 3"                           |
| 2        | AC332000    | Roller, Rubber Rear 3"                            |
| 2        | L070S       | Rubber, Coupler Spacer M35x12                     |
| 2        | A1122000    | Coupler, Drive Belt M35x39                        |