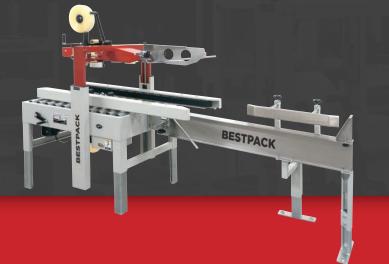

## MSDBF22 SPARE PARTS KIT 2" MANUAL SIDEDRIVE DUAL MAST FLAP FOLDER

## MSDBF22 SPARE PARTS KIT 3" MANUAL SIDEDRIVE DUAL MAST FLAP FOLDER