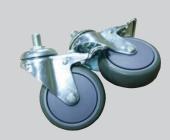

#### **LOCKING CASTERS**

The heavy duty locking casters allow the carton sealer quick and easy mobility to other locations.