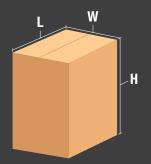

# **CARTON RANGE**

Length (min. - max.) (7.8" - 23.6")

Width (min. - max.) **(7.8" - 19.6")** 

Height (min. - max.) **(4.0" - 19.6")** 

Specifications based on MSDBF22-2

# **POPULAR MSDBF MODELS**

Please refer to comparison chart for complete list of models.

| MODEL                  | MACHINE DIMENSIONS  LENGTH x WIDTH x HEIGHT                                                                                                                                                                                                                                                                                                                                                                                                                                                                                                                                                                                                                                                                                                                                                                                                                                                                                                                                                                                                                                                                                                                                                                                                                                                                                                                                                                                                                                                                                                                                                                                                                                                                                                                                                                                                                                                                                                                                                                                                                                                                                   | CARTON RANGE*  LENGTH (min max.) x WIDTH (min max.) x HEIGHT (min max.) | CONVEYOR HEIGHT HEIGHT (min max.) | CARTONS<br>PER MIN. | SHIPPING<br>WEIGHT (LBS) |
|------------------------|-------------------------------------------------------------------------------------------------------------------------------------------------------------------------------------------------------------------------------------------------------------------------------------------------------------------------------------------------------------------------------------------------------------------------------------------------------------------------------------------------------------------------------------------------------------------------------------------------------------------------------------------------------------------------------------------------------------------------------------------------------------------------------------------------------------------------------------------------------------------------------------------------------------------------------------------------------------------------------------------------------------------------------------------------------------------------------------------------------------------------------------------------------------------------------------------------------------------------------------------------------------------------------------------------------------------------------------------------------------------------------------------------------------------------------------------------------------------------------------------------------------------------------------------------------------------------------------------------------------------------------------------------------------------------------------------------------------------------------------------------------------------------------------------------------------------------------------------------------------------------------------------------------------------------------------------------------------------------------------------------------------------------------------------------------------------------------------------------------------------------------|-------------------------------------------------------------------------|-----------------------------------|---------------------|--------------------------|
| MSDBF22<br>2" Tape Hea | = (QQ 6") \ (\(\frac{1}{2}\) \ \(\frac{1}{2}\) \\(\frac{1}{2}\) \(\frac{1}{2}\) \\(\frac{1}{2}\) \\(\frac{1}\) \\(\frac{1}{2}\) \\(\frac{1}\) \\(\frac{1}\) \\(\frac{1}\) | (7.8" - 23.6") x (7.8" - 19.6") x (4.0" - 19.6")                        | (23.5" - 30.0")                   | Up to 15            | 420                      |
| MSDBF22<br>3" Tape Hea | (90 6") > (32 8") > (70 3")                                                                                                                                                                                                                                                                                                                                                                                                                                                                                                                                                                                                                                                                                                                                                                                                                                                                                                                                                                                                                                                                                                                                                                                                                                                                                                                                                                                                                                                                                                                                                                                                                                                                                                                                                                                                                                                                                                                                                                                                                                                                                                   | (7.8" - 23.6") x (7.8" - 19.6") x (4.0" - 19.6")                        | (23.5" - 30.0")                   | Up to 15            | 420                      |
| MSDBF32<br>2" Tape Hea | - (105 O") > (10 Q") > (70 Q")                                                                                                                                                                                                                                                                                                                                                                                                                                                                                                                                                                                                                                                                                                                                                                                                                                                                                                                                                                                                                                                                                                                                                                                                                                                                                                                                                                                                                                                                                                                                                                                                                                                                                                                                                                                                                                                                                                                                                                                                                                                                                                | (14.0" - 48.0") x (12.0" - 30.0") x (6.0" - 19.6")                      | (23.5" - 30.0")                   | Up to 15            | 648                      |
| MSDBF32<br>3" Tape Hea | (125 (1") x (43 8") x (70 3")                                                                                                                                                                                                                                                                                                                                                                                                                                                                                                                                                                                                                                                                                                                                                                                                                                                                                                                                                                                                                                                                                                                                                                                                                                                                                                                                                                                                                                                                                                                                                                                                                                                                                                                                                                                                                                                                                                                                                                                                                                                                                                 | (14.0" - 48.0") x (12.0" - 30.0") x (6.0" - 19.6")                      | (25.8" - 30.0")                   | Up to 15            | 648                      |