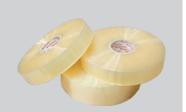

#### **CARTON SEALING TAPE**

Put high quality tape on your BestPack Carton Sealer. Make sure to order machine length rolls for your new carton sealer.