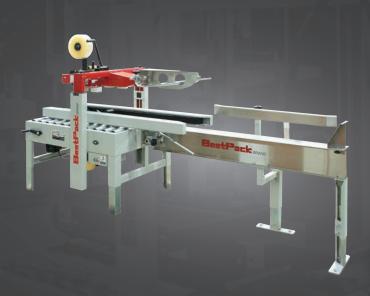

# **MSDBF**

#### MANUAL SIDEDRIVE DUAL MAST CARTON SEALER

The BestPack™ MSDBF sealer is a unique multi-purpose machine. Featuring a convenient top 3-flap folder and bottom T-rail leading to an extended side-drive system, the MSDBF enables a person to efficiently erect, pack, flap fold, and seal a carton in one station. Dual telescopic masts allow for an extra 4" carton height extension on the upper assembly and two 110V UL-approved electric motors power the extended side belt drive.

# STANDARD FEATURES

- Designed for Uniform Applications Capable of Interchanging: 2" or 3" Tape Heads
- Extended Two Side Belt Drive
- Uniform Top & Bottom Flap Folder
- Telescopic Mast Design
- Attached T-Rail Packing Station (Additional T-Rail Adaptors may be Needed Depending on Box Sizes)
- Extra 4" Carton Height Adjustment Available on Upper Assembly
- Exclusive 2" or 3" Pop-out Pressure Sensitive "High Speed" Tape Head with Patented Tab Adjustment and Noise Reduction Arm

- Adjustable Bed Height from: 23.5" to 30.0"
- Width/Height Adjustment Handle can be Mounted on Either Side of the Carton Sealer
- Upper Side Compression Unit
- Tape Roll Lengths: 1,000 yd., 1,500 yd., 2,000 yd.
- Heavy Duty 2mm CNC Cut and Welded Frame Including Upper Welded Legs
- UL Approved Electrical Parts
- Electrical On/Off Box can be Mounted on Either Side of the Sealer