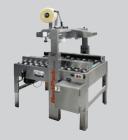

# **MSDBF**

#### MANUAL SIDEDRIVE DUAL MAST CARTON SEALER

The BestPack™ MSDBF sealer is a unique multi-purpose machine. Featuring a convenient top 3-flap folder and bottom T-rail leading to an extended side-drive system, the MSDBF enables a person to efficiently erect, pack, flap fold, and seal a carton in one station. Dual telescopic masts allow for an extra 4" carton height extension on the upper assembly and two 110V UL-approved electric motors power the extended side belt drive.