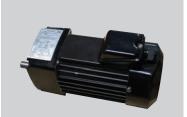

ns.



#### **SPARE TAPE HEAD**

Order a spare tape head with your machine to minimize down time. Having a spare will allow you to drop in a tape head with a new roll of tape in no time!



# SHORT OR LONG INFEED/EXIT CONVEYOR W/ L-BRACKET STABILIZER

This 19.75" short or 39.5" long conveyor is a great work platform and allows for staging of cartons on the infeed and the exit.



#### SPARE PARTS KIT

\*Spare Parts Kits may vary based on machine\* Minimize downtime with BestPack's Spare Parts Kit.



#### **FOOD GRADE 304 STAINLESS STEEL**

This machine is available in 304 stainless steel which is food grade safe for food applications.



#### **CARTON SEALING TAPE**

Put high quality tape on your BestPack Carton Sealer. Make sure to order machine length rolls for your new carton sealer.



#### **HIGH SPEED MOTOR**

High Speed Motor Upgrade (up to 125 ft.)

# **POPULAR MSDBF MODELS**

Please refer to comparison chart for complete list of models.

| MODEL                  | MACHINE DIMENSIONS  LENGTH x WIDTH x HEIGHT