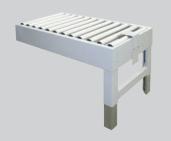

# SHORT OR LONG INFEED/EXIT CONVEYOR W/ L-BRACKET STABILIZER

This 19.75" short or 39.5" long conveyor is a great work platform and allows for staging of cartons on the infeed and the exit.