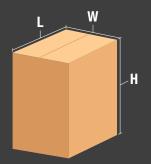

# **CARTON RANGE**

Length (min. - max.) (7.8" - 23.6")

Width (min. - max.) (7.8" - 19.6")

Height (min. - max.) **(4.0" - 19.6")** 

Specifications based on MSDBF22-2

# **POPULAR MSDBF MODELS**

Please refer to comparison chart for complete list of models.

| MODEL                  | MACHINE DIMENSIONS  LENGTH x WIDTH x HEIGHT                                                                                                                                                                                                                                                                                                                                                                                                                                                                                                                                                                                                                                                                                                                                                                                                                                                                                                                                                                                                                                                                                                                                                                                                                                                                                                                                                                                                                                                                                                                                                                                                                                                                                                                                                                                                                                                                                                                                                                                                                                                                                   | CARTON RANGE*  LENGTH (min max.) x WIDTH (min max.) x HEIGHT (min max.) | CONVEYOR HEIGHT HEIGHT (min max.) | CARTONS<br>PER MIN. | SHIPPING<br>WEIGHT (LBS) |
|------------------------|-------------------------------------------------------------------------------------------------------------------------------------------------------------------------------------------------------------------------------------------------------------------------------------------------------------------------------------------------------------------------------------------------------------------------------------------------------------------------------------------------------------------------------------------------------------------------------------------------------------------------------------------------------------------------------------------------------------------------------------------------------------------------------------------------------------------------------------------------------------------------------------------------------------------------------------------------------------------------------------------------------------------------------------------------------------------------------------------------------------------------------------------------------------------------------------------------------------------------------------------------------------------------------------------------------------------------------------------------------------------------------------------------------------------------------------------------------------------------------------------------------------------------------------------------------------------------------------------------------------------------------------------------------------------------------------------------------------------------------------------------------------------------------------------------------------------------------------------------------------------------------------------------------------------------------------------------------------------------------------------------------------------------------------------------------------------------------------------------------------------------------|-------------------------------------------------------------------------|-----------------------------------|---------------------|--------------------------|
| MSDBF22<br>2" Tape Hea | = (QQ 6") \ (\(\frac{1}{2}\) \ \(\frac{1}{2}\) \\(\frac{1}{2}\) \(\frac{1}{2}\) \\(\frac{1}{2}\) \\(\frac{1}\) \\(\frac{1}{2}\) \\(\frac{1}\) \\(\frac{1}\) \\(\frac{1}\) | (7.8" - 23.6") x (7.8" - 19.6") x (4.0" - 19.6")                        | (23.5" - 30.0")                   | Up to 15            | 420                      |
| MSDBF22<br>3" Tape Hea | (90 6") > (32 8") > (70 3")                                                                                                                                                                                                                                                                                                                                                                                                                                                                                                                                                                                                                                                                                                                                                                                                                                                                                                                                                                                                                                                                                                                                                                                                                                                                                                                                                                                                                                                                                                                                                                                                                                                                                                                                                                                                                                                                                                                                                                                                                                                                                                   | (7.8" - 23.6") x (7.8" - 19.6") x (4.0" - 19.6")                        | (23.5" - 30.0")                   | Up to 15            | 420                      |
| MSDBF32<br>2" Tape Hea | - (105 O") > (10 Q") > (70 Q")                                                                                                                                                                                                                                                                                                                                                                                                                                                                                                                                                                                                                                                                                                                                                                                                                                                                                                                                                                                                                                                                                                                                                                                                                                                                                                                                                                                                                                                                                                                                                                                                                                                                                                                                                                                                                                                                                                                                                                                                                                                                                                | (14.0" - 48.0") x (12.0" - 30.0") x (6.0" - 19.6")                      | (23.5" - 30.0")                   | Up to 15            | 648                      |
| MSDBF32<br>3" Tape Hea | (125 (1") x (43 8") x (70 3")                                                                                                                                                                                                                                                                                                                                                                                                                                                                                                                                                                                                                                                                                                                                                                                                                                                                                                                                                                                                                                                                                                                                                                                                                                                                                                                                                                                                                                                                                                                                                                                                                                                                                                                                                                                                                                                                                                                                                                                                                                                                                                 | (14.0" - 48.0") x (12.0" - 30.0") x (6.0" - 19.6")                      | (25.8" - 30.0")                   | Up to 15            | 648                      |