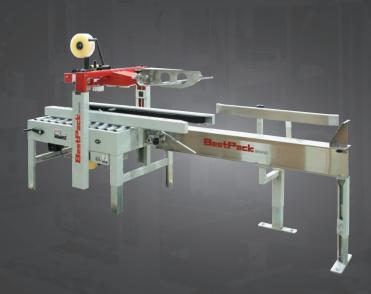

# **MSDBF**

#### MANUAL SIDEDRIVE DUAL MAST CARTON SEALER

The BestPack™ MSDBF sealer is a unique multi-purpose machine. Featuring a convenient top 3-flap folder and bottom T-rail leading to an extended side-drive system, the MSDBF enables a person to efficiently erect, pack, flap fold, and seal a carton in one station. Dual telescopic masts allow for an extra 4" carton height extension on the upper assembly and two 110V UL-approved electric motors power the extended side belt drive.

# STANDARD FEATURES

- Designed for Uniform Applications Capable of Interchanging: 2" or 3" Tape Heads
- Extended Two Side Belt Drive
- Uniform Top & Bottom Flap Folder
- Telescopic Mast Design
- Attached T-Rail Packing Station (Additional T-Rail Adaptors may be Needed Depending on Box Sizes)
- Extra 4" Carton Height Adjustment Available on Upper Assembly
- Exclusive 2" or 3" Pop-out Pressure Sensitive "High Speed" Tape Head with Patented Tab Adjustment and Noise Reduction Arm

- Adjustable Bed Height from: 23.5" to 30.0"
- Width/Height Adjustment Handle can be Mounted on Either Side of the Carton Sealer
- Upper Side Compression Unit
- Tape Roll Lengths: 1,000 yd., 1,500 yd., 2,000 yd.
- Heavy Duty 2mm CNC Cut and Welded Frame Including Upper Welded Legs
- UL Approved Electrical Parts
- Electrical On/Off Box can be Mounted on Either Side of the Sealer