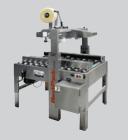

# **MSDBF**

#### MANUAL SIDEDRIVE DUAL MAST CARTON SEALER

The BestPack™ MSDBF sealer is a unique multi-purpose machine. Featuring a convenient top 3-flap folder and bottom T-rail leading to an extended side-drive system, the MSDBF enables a person to efficiently erect, pack, flap fold, and seal a carton in one station. Dual telescopic masts allow for an extra 4" carton height extension on the upper assembly and two 110V UL-approved electric motors power the extended side belt drive.

# STANDARD FEATURES

- Designed for Uniform Applications Capable of Interchanging: 2" or 3" Tape Heads
- Extended Two Side Belt Drive
- Uniform Top & Bottom Flap Folder
- Telescopic Mast Design
- Attached T-Rail Packing Station (Additional T-Rail Adaptors may be Needed Depending on Box Sizes)
- Extra 4" Carton Height Adjustment Available on Upper Assembly
- Exclusive 2" or 3" Pop-out Pressure Sensitive "High Speed" Tape Head with Patented Tab Adjustment and Noise Reduction Arm

- Adjustable Bed Height from: 23.5" to 30.0"
- Width/Height Adjustment Handle can be Mounted on Either Side of the Carton Sealer
- Upper Side Compression Unit
- Tape Roll Lengths: 1,000 yd., 1,500 yd., 2,000 yd.
- Heavy Duty 2mm CNC Cut and Welded Frame Including Upper Welded Legs
- UL Approved Electrical Parts
- Electrical On/Off Box can be Mounted on Either Side of the Sealer