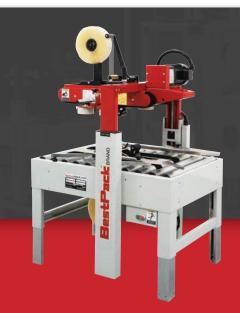

## MTD22 SPARE PARTS KIT 3" MANUAL TOP & BOTTOM DRIVE DUAL MAST SEALER

**TOP & BOTTOM SEAL** 

**OPERATOR REQUIRED** 

**UNIFORM CARTONS** 

## 3" Spare Parts Kit Part#: MTD22SK-0

| QUANTITY | PART NUMBER | DESCRIPTION                      |
|----------|-------------|----------------------------------|
| 4        | N136.AC     | Belt, 1340mm x 2" Black          |
| 2        | 27280031    | Bearing, Ball 6003ZZ             |
| 1        | 14015       | Sprocket, Drive RS35x12T S15.875 |
| 1        | 14037       | Sprocket, Follwer RS35x12T       |
| 2        | AC331300    | Roller, Rubber Front 3"          |
| 2        | 10122-0     | Blade, Cutter 3"                 |
| 2        | AC332000    | Roller, Rubber Rear 3"           |
| 1        | 10096-1     | Spring, Main (Top)               |
| 1        | 10096-2     | Spring, Main (Bottom) Chrome     |
| 4        | 10117       | Bumper, Rubber M15x7             |
| 4        | 10116       | Bushing, Bumper M8x7             |