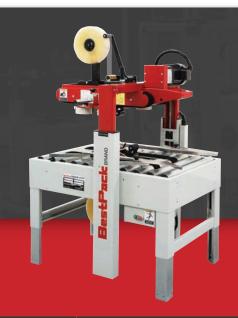

## MTD22 SPARE PARTS KIT 2" MANUAL TOP & BOTTOM DRIVE DUAL MAST SEALER

**TOP & BOTTOM SEAL** 

**OPERATOR REQUIRED** 

**UNIFORM CARTONS** 

## 2" Spare Parts Kit Part#: MTD22SK

| QUANTITY | PART NUMBER | DESCRIPTION                      |
|----------|-------------|----------------------------------|
| 4        | N136.AC     | Belt, 1340mm x 2" Black          |
| 2        | 27280031    | Bearing, Ball 6003ZZ             |
| 1        | 14015       | Sprocket, Drive RS35x12T S15.875 |
| 1        | 14037       | Sprocket, Follwer RS35x12T       |
| 2        | AC231300    | Roller, Rubber Front 2"          |
| 2        | 10122       | Blade, Cutter 2"                 |
| 2        | AC232000    | Roller, Rubber Rear 2"           |
| 1        | 10096-1     | Spring, Main (Top)               |
| 1        | 10096-2     | Spring, Main (Bottom) Chrome     |
| 4        | 10117       | Bumper, Rubber M15x7             |
| 4        | 10116       | Bushing, Bumper M8x7             |