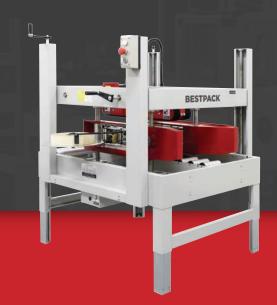

## MTSS22 SPARE PARTS KIT 2"

MANUAL SIDE SEALING CARTON SEALER

**TOP & BOTTOM SEAL** 

OPERATOR REQUIRED

## 2" Spare Parts Kit Part#: MTSS22SPK

| QUANTITY | PART NUMBER | DESCRIPTION                    |
|----------|-------------|--------------------------------|
| 2        | 27280031    | Bearing, Ball 6003ZZ           |
| 2        | 27280091    | Bearing, Ball 6202ZZ           |
| 2        | 900300TBA   | Belt, 1435mm x 2" Black        |
| 1        | A1211000    | Pulley, Alum Driver M65.5x52   |
| 1        | 14004       | Pulley, Alum Follower M65.5x50 |
| 1        | 2709001     | Key, M5x5x25                   |
| 2        | AC231300    | Roller, Rubber Front 2"        |
| 2        | 10122       | Blade, Cutter 2"               |
| 2        | AC232000    | Roller, Rubber Rear 2"         |
| 1        | 10096-1     | Spring, Main (Top)             |
| 1        | 10096-2     | Spring, Main (Bottom) Chrome   |
| 4        | 10117       | Bumper, Rubber M15x7           |
| 4        | 10116       | Bushing, Bumper M8x7           |