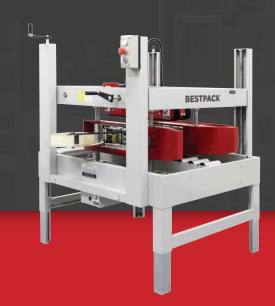

## MTSS22 SPARE PARTS KIT 3"

MANUAL SIDE SEALING CARTON SEALER

TOP & BOTTOM SEAL

OPERATOR REQUIRED

**UNIFORM CARTONS** 

## 3" Spare Parts Kit Part#: MTSS22SPK-0

| QUANTITY | PART NUMBER | DESCRIPTION                    |
|----------|-------------|--------------------------------|
| 2        | 27280031    | Bearing, Ball 6003ZZ           |
| 2        | 27280091    | Bearing, Ball 6202ZZ           |
| 2        | 900300TBA   | Belt, 1435mm x 2" Black        |
| 1        | A1211000    | Pulley, Alum Driver M65.5x52   |
| 1        | 14004       | Pulley, Alum Follower M65.5x50 |
| 1        | 2709001     | Key, M5x5x25                   |
| 2        | AC331300    | Roller, Rubber Front 3"        |
| 2        | 10122-0     | Blade, Cutter 3"               |
| 2        | AC332000    | Roller, Rubber Rear 3"         |
| 1        | 10096-1     | Spring, Main (Top)             |
| 1        | 10096-2     | Spring, Main (Bottom) Chrome   |
| 4        | 10117       | Bumper, Rubber M15x7           |
| 4        | 10116       | Bushing, Bumper M8x7           |