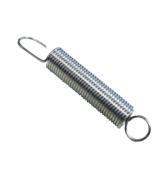

### **Features**

- Heavy Duty Allows the Tape Head to be Durable and Long Lasting
- High Speed Design Flexible for Standard and High Speed Applications Up to 75+ Cartons per Minute
- Kiss Touch Tape Application Allows for Sealing Even Light Chipboard Cartons
- Brass Knurled Roller Handles Acrylic and Hot Melt Tape with Minimal Adhesive Build-up
- Two Tension Adjustment Knobs with One Heavy Duty Tension Spring and One Light Tension Spring - Allows the Tape Head to Handle Acrylic, Hot Melt and Natural Rubber Adhesives
- SMC Oil-less Pneumatic Air Cylinder with Air Cushion for Long Cylinder Life and No Maintenance

# **Recommended Spare Parts to Reduce Downtime**

Cutter Blade\*

**Rubber Rollers** 

Support Spring

Brass Rollers

Tape Mandrel Set

\*2"and 3" blades available