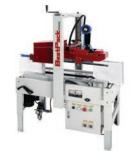

Shown above is the BestPack PT High Speed Tape Head

#### **These BestPack Carton Sealers use the PT Tape Head**

MS1E Manual Sidedrive One Edge

MT1E Manual Top & Bottom Drive One Edge

| Part Number                     | Tape Head Description                | Tape Roll Widths             |
|---------------------------------|--------------------------------------|------------------------------|
| PT20B002<br><b>2" Tape Head</b> | TAPE HEAD 2" TOP RIGHT & BOTTOM LEFT | Accepts 2" (48mm) tape rolls |
| PT20U002<br><b>2" Tape Head</b> | TAPE HEAD 2" TOP LEFT & BOTTOM RIGHT | Accepts 2" (48mm) tape rolls |
| PT30B002<br><b>3" Tape Head</b> | TAPE HEAD 3" TOP RIGHT & BOTTOM LEFT | Accepts 3" (72mm) tape rolls |
| PT30U002<br><b>3" Tape Head</b> | TAPE HEAD 3" TOP LEFT & BOTTOM RIGHT | Accepts 3" (72mm) tape rolls |