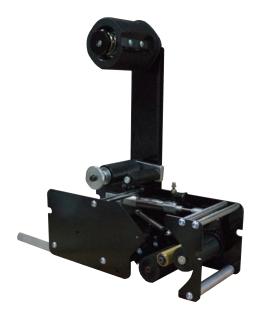

Shown above is the BestPack PT High Speed Tape Head

#### **High Speed Pneumatic Carton Sealer Tape Head**

The High Speed PT Tape Head is our pneumatic activated tape head. This tape head can be used as either an edge sealing tape head where no corner seal is required or center sealing where a front and back panel tab leg is not needed. When used as an edge sealing tape head it is matched with our either our MT1E or MS1E type edge sealer. If used for center seal with no front or back tape tab leg it can be matched with most all of our carton sealers with some pneumatic and electrical modifications to the sealer.

### **Features**

- Heavy Duty Allows the Tape Head to be Durable and Long Lasting
- High Speed Design Flexible for Standard and High Speed Applications Up to 75+ Cartons per Minute
- Kiss Touch Tape Application Allows for Sealing Even Light Chipboard Cartons
- Brass Knurled Roller Handles Acrylic and Hot Melt Tape with Minimal Adhesive Build-up
- Two Tension Adjustment Knobs with One Heavy Duty Tension Spring and One Light Tension Spring - Allows the Tape Head to Handle Acrylic, Hot Melt and Natural Rubber Adhesives
- SMC Oil-less Pneumatic Air Cylinder with Air Cushion for Long Cylinder Life and No Maintenance