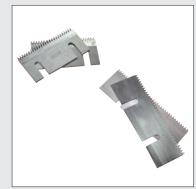

# **Recommended Spare Parts to Reduce Downtime**

Cutter Blade\*

**Rubber Rollers** 

Support Spring

Brass Rollers

Tape Mandrel Set

\*2"and 3" blades available