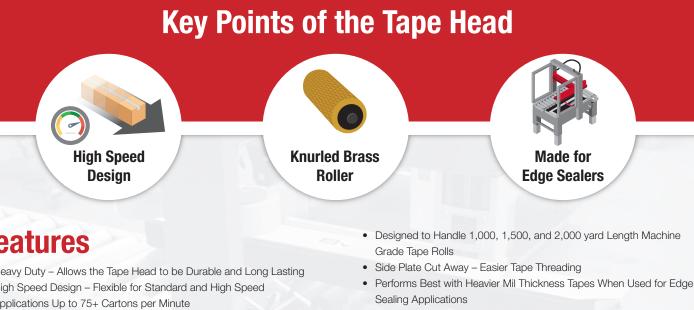

### **Features**

- Heavy Duty Allows the Tape Head to be Durable and Long Lasting
- High Speed Design Flexible for Standard and High Speed Applications Up to 75+ Cartons per Minute
- Kiss Touch Tape Application Allows for Sealing Even Light Chipboard Cartons
- Brass Knurled Roller Handles Acrylic and Hot Melt Tape with Minimal Adhesive Build-up
- Two Tension Adjustment Knobs with One Heavy Duty Tension Spring and One Light Tension Spring - Allows the Tape Head to Handle Acrylic, Hot Melt and Natural Rubber Adhesives
- SMC Oil-less Pneumatic Air Cylinder with Air Cushion for Long Cylinder Life and No Maintenance