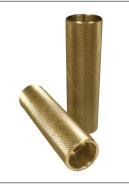

### **Features**

- Heavy Duty Allows the Tape Head to be Durable and Long Lasting
- High Speed Design Flexible for Standard and High Speed Applications Up to 75+ Cartons per Minute
- Kiss Touch Tape Application Allows for Sealing Even Light Chipboard Cartons
- Brass Knurled Roller Handles Acrylic and Hot Melt Tape with Minimal Adhesive Build-up
- Two Tension Adjustment Knobs with One Heavy Duty Tension Spring and One Light Tension Spring - Allows the Tape Head to Handle Acrylic, Hot Melt and Natural Rubber Adhesives
- SMC Oil-less Pneumatic Air Cylinder with Air Cushion for Long Cylinder Life and No Maintenance

# **Recommended Spare Parts to Reduce Downtime**

Cutter Blade\*

**Rubber Rollers** 

Support Spring

Brass Rollers

Tape Mandrel Set

\*2"and 3" blades available