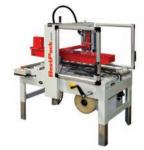

Shown above is the BestPack PT High Speed Tape Head

#### **These BestPack Carton Sealers use the PT Tape Head**

MS1E Manual Sidedrive One Edge

MT1E Manual Top & Bottom Drive One Edge

| Part Number                     | Tape Head Description                | Tape Roll Widths             |
|---------------------------------|--------------------------------------|------------------------------|
| PT20B002<br><b>2" Tape Head</b> | TAPE HEAD 2" TOP RIGHT & BOTTOM LEFT | Accepts 2" (48mm) tape rolls |
| PT20U002<br><b>2" Tape Head</b> | TAPE HEAD 2" TOP LEFT & BOTTOM RIGHT | Accepts 2" (48mm) tape rolls |
| PT30B002<br><b>3" Tape Head</b> | TAPE HEAD 3" TOP RIGHT & BOTTOM LEFT | Accepts 3" (72mm) tape rolls |
| PT30U002<br><b>3" Tape Head</b> | TAPE HEAD 3" TOP LEFT & BOTTOM RIGHT | Accepts 3" (72mm) tape rolls |