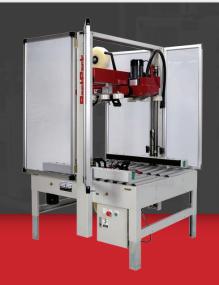

## RQ22 SPARE PARTS KIT 3" RANDOM QUAD DRIVE CARTON SEALER

**TOP & BOTTOM SEAL** 

**OPERATOR REQUIRED** 

**RANDOM CARTONS** 