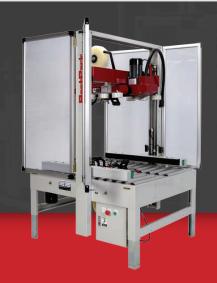

## RQ22 SPARE PARTS KIT 3" RANDOM QUAD DRIVE CARTON SEALER

**TOP & BOTTOM SEAL** 

**OPERATOR REQUIRED** 

**RANDOM CARTONS** 