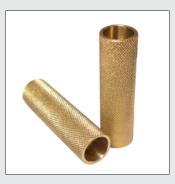

#### **Features**

- Heavy Duty Allows the Tape Head to be Durable and Long Lasting
- Standard TH Uses a Unique 3 Roller Tape Feed System for Reduced Number of Rollers to Feed Tape Around When Threading Tape in Tape Head (TH High Speed Tape Head Uses a 5 Roller System)
- Brass Knurled Roller Handles Acrylic and Hot Melt Tape with Minimal Adhesive Build-up
- Tension Adjustment Knob with Heavy Duty Tension Spring Allows the Tape Head to Handle Acrylic, Hot Melt and Natural Rubber Adhesives
- Designed to Handle 1,000, 1,500, and 2,000 yard Length Machine Grade Tape Rolls
- Tab Length Adjustment from 2" Long to 2.5" Long
- Pop-out Tape Heads Tape Heads can be Changed Quickly and Easily

## **Recommended Spare Parts to Reduce Downtime**

Cutter Blade\*

Bumper BushingRubber Bumper

• Tape Mandrel Set

Rubber Roller Front/Rear

Springs Top/Bottom

Knurled Brass Rollers

\*2", 3" or 6" blades available