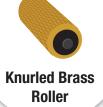

#### **Features**

- Heavy Duty Allows the Tape Head to be Durable and Long Lasting
- Standard TH Uses a Unique 3 Roller Tape Feed System for Reduced Number of Rollers to Feed Tape Around When Threading Tape in Tape Head (TH High Speed Tape Head Uses a 5 Roller System)
- Brass Knurled Roller Handles Acrylic and Hot Melt Tape with Minimal Adhesive Build-up
- Tension Adjustment Knob with Heavy Duty Tension Spring Allows the Tape Head to Handle Acrylic, Hot Melt and Natural Rubber Adhesives
- Designed to Handle 1,000, 1,500, and 2,000 yard Length Machine Grade Tape Rolls
- Tab Length Adjustment from 2" Long to 2.5" Long
- Pop-out Tape Heads Tape Heads can be Changed Quickly and Easily