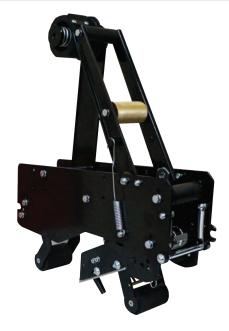

Shown Above is the BestPack TH High Speed Tape Head with Optimizing Arm and a Unique 5 Roller Tape Feed System.

#### **Features**

- Heavy Duty Allows the Tape Head to be Durable and Long Lasting
- Standard TH Uses a Unique 3 Roller Tape Feed System for Reduced Number of Rollers to Feed Tape Around When Threading Tape in Tape Head (TH High Speed Tape Head Uses a 5 Roller System)
- Brass Knurled Roller Handles Acrylic and Hot Melt Tape with Minimal Adhesive Build-up
- Tension Adjustment Knob with Heavy Duty Tension Spring Allows the Tape Head to Handle Acrylic, Hot Melt and Natural Rubber Adhesives
- Designed to Handle 1,000, 1,500, and 2,000 yard Length Machine Grade Tape Rolls
- Tab Length Adjustment from 2" Long to 2.5" Long
- Pop-out Tape Heads Tape Heads can be Changed Quickly and Easily