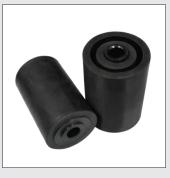

## **Recommended Spare Parts to Reduce Downtime**

Cutter Blade\*

Bumper BushingRubber Bumper

• Tape Mandrel Set

Rubber Roller Front/Rear

Springs Top/Bottom

Knurled Brass Rollers

\*2", 3" or 6" blades available