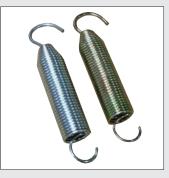

#### **Features**

- Heavy Duty Allows the Tape Head to be Durable and Long Lasting
- Standard TH Uses a Unique 3 Roller Tape Feed System for Reduced Number of Rollers to Feed Tape Around When Threading Tape in Tape Head (TH High Speed Tape Head Uses a 5 Roller System)
- Brass Knurled Roller Handles Acrylic and Hot Melt Tape with Minimal Adhesive Build-up
- Tension Adjustment Knob with Heavy Duty Tension Spring Allows the Tape Head to Handle Acrylic, Hot Melt and Natural Rubber Adhesives
- Designed to Handle 1,000, 1,500, and 2,000 yard Length Machine Grade Tape Rolls
- Tab Length Adjustment from 2" Long to 2.5" Long
- Pop-out Tape Heads Tape Heads can be Changed Quickly and Easily

## **Recommended Spare Parts to Reduce Downtime**

Cutter Blade\*

Bumper BushingRubber Bumper

• Tape Mandrel Set

Rubber Roller Front/Rear

Springs Top/Bottom

Knurled Brass Rollers

\*2", 3" or 6" blades available