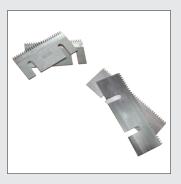

- Application Wipe Down Rollers/Arms have Full Spring Adjustment for Difficult Applications from very Soft Under-filled Cartons to Heavy Overfilled Cartons
- Tool Steel Knife Blades for Long Cutting Life

## **Recommended Spare Parts to Reduce Downtime**

Cutter Blade\*

Bumper BushingRubber Bumper

• Tape Mandrel Set

Rubber Roller Front/Rear

Springs Top/Bottom

Knurled Brass Rollers

\*2", 3" or 6" blades available