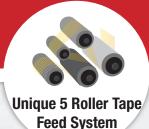

#### **Features**

- Heavy Duty Allows the Tape Head to be Durable and Long Lasting
- Standard TH Uses a Unique 3 Roller Tape Feed System for Reduced Number of Rollers to Feed Tape Around When Threading Tape in Tape Head (TH High Speed Tape Head Uses a 5 Roller System)
- Brass Knurled Roller Handles Acrylic and Hot Melt Tape with Minimal Adhesive Build-up
- Tension Adjustment Knob with Heavy Duty Tension Spring Allows the Tape Head to Handle Acrylic, Hot Melt and Natural Rubber Adhesives
- Designed to Handle 1,000, 1,500, and 2,000 yard Length Machine Grade Tape Rolls
- Tab Length Adjustment from 2" Long to 2.5" Long
- Pop-out Tape Heads Tape Heads can be Changed Quickly and Easily