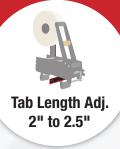

#### **Features**

- Heavy Duty Allows the Tape Head to be Durable and Long Lasting
- Standard TH Uses a Unique 3 Roller Tape Feed System for Reduced Number of Rollers to Feed Tape Around When Threading Tape in Tape Head (TH High Speed Tape Head Uses a 5 Roller System)
- Brass Knurled Roller Handles Acrylic and Hot Melt Tape with Minimal Adhesive Build-up
- Tension Adjustment Knob with Heavy Duty Tension Spring Allows the Tape Head to Handle Acrylic, Hot Melt and Natural Rubber Adhesives
- Designed to Handle 1,000, 1,500, and 2,000 yard Length Machine Grade Tape Rolls
- Tab Length Adjustment from 2" Long to 2.5" Long
- Pop-out Tape Heads Tape Heads can be Changed Quickly and Easily