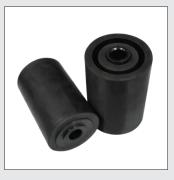

## **Recommended Spare Parts to Reduce Downtime**

Cutter Blade\*

Bumper BushingRubber Bumper

• Tape Mandrel Set

Rubber Roller Front/Rear

Springs Top/Bottom

Knurled Brass Rollers

\*2", 3" or 6" blades available