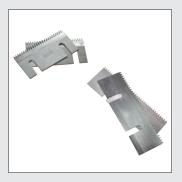

## **Recommended Spare Parts to Reduce Downtime**

Cutter Blade\*

Bumper BushingRubber Bumper

• Tape Mandrel Set

Rubber Roller Front/Rear

Springs Top/Bottom

Knurled Brass Rollers

\*2", 3" or 6" blades available