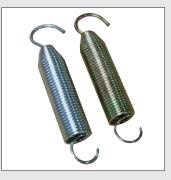

- Application Wipe Down Rollers/Arms have Full Spring Adjustment for Difficult Applications from very Soft Under-filled Cartons to Heavy Overfilled Cartons
- Tool Steel Knife Blades for Long Cutting Life

## **Recommended Spare Parts to Reduce Downtime**

Cutter Blade\*

Bumper BushingRubber Bumper

• Tape Mandrel Set

Rubber Roller Front/Rear

Springs Top/Bottom

Knurled Brass Rollers

\*2", 3" or 6" blades available