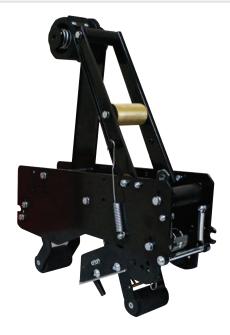

Shown Above is the BestPack TH High Speed Tape Head with Optimizing Arm and a Unique 5 Roller Tape Feed System.