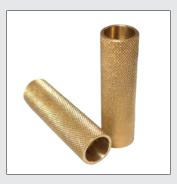

### **Features**

- Heavy Duty Allows the Tape Head to be Durable and Long Lasting
- Standard TH Uses a Unique 3 Roller Tape Feed System for Reduced Number of Rollers to Feed Tape Around When Threading Tape in Tape Head (TH High Speed Tape Head Uses a 5 Roller System)
- Brass Knurled Roller Handles Acrylic and Hot Melt Tape with Minimal Adhesive Build-up
- Tension Adjustment Knob with Heavy Duty Tension Spring Allows the Tape Head to Handle Acrylic, Hot Melt and Natural Rubber Adhesives
- Designed to Handle 1,000, 1,500, and 2,000 yard Length Machine Grade Tape Rolls
- Tab Length Adjustment from 2" Long to 2.5" Long
- Pop-out Tape Heads Tape Heads can be Changed Quickly and Easily

## **Recommended Spare Parts to Reduce Downtime**

Cutter Blade\*

Bumper BushingRubber Bumper

• Tape Mandrel Set

Rubber Roller Front/Rear

Springs Top/Bottom

Knurled Brass Rollers

\*2", 3" or 6" blades available