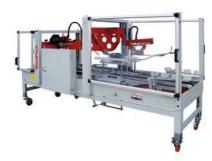

Shown Above is the BestPack TH High Speed Tape Head with Optimizing Arm and a Unique 5 Roller Tape Feed System.