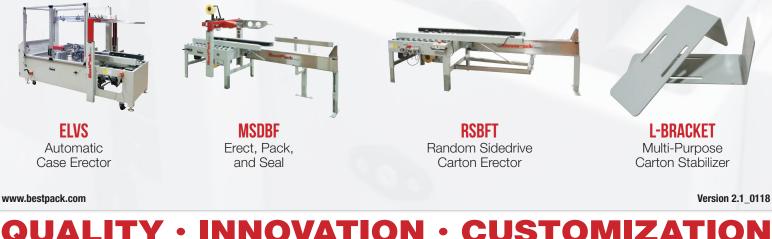

## CHECK OUT OUR SEMI-AUTOMATIC & FULLY-AUTOMATIC SOLUTIONS TO ERECT, PACK, & SEAL WITH BESTPACK'S ERECTOR

Whatever you need to successfully support Internet Fulfillment, your friendly and knowledgeable engineering and customer service team members at **(888) 588-2378** will provide the **BestPack Advantage**.