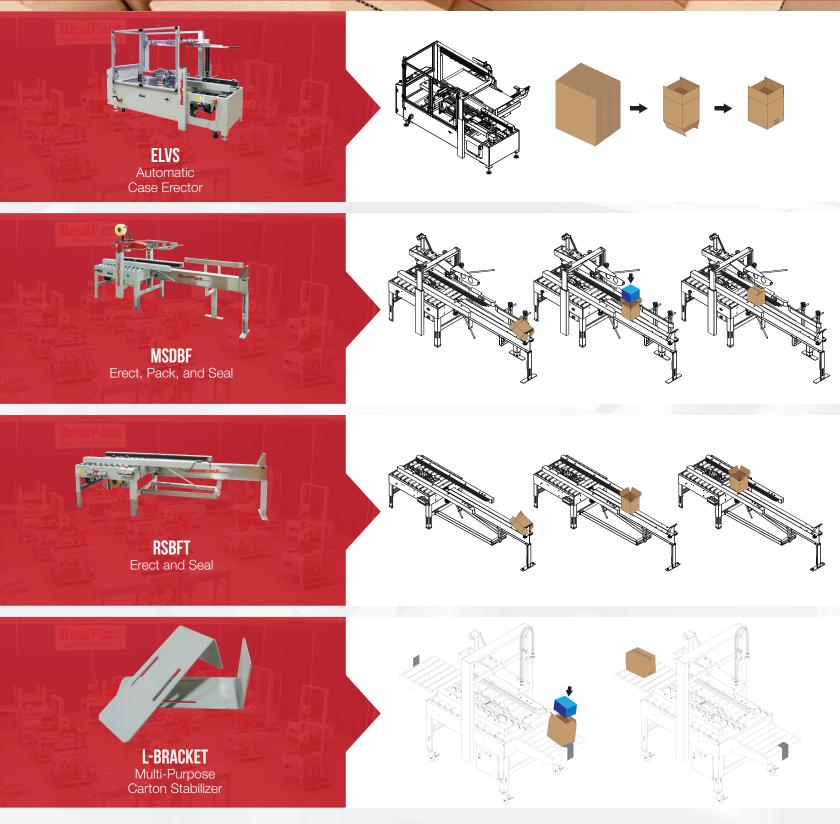

## **BESTPACK** ERECTOR SOLUTIONS

The BestPack Erecting Solutions reduce the time required to fold & seal the bottom flaps of a carton.

## CHECK OUT OUR SEMI-AUTOMATIC & FULLY-AUTOMATIC SOLUTIONS TO ERECT, PACK, & SEAL WITH BESTPACK'S ERECTOR

Whatever you need to successfully support Internet Fulfillment, your friendly and knowledgeable engineering and customer service team members at **(888) 588-2378** will provide the **BestPack Advantage**.