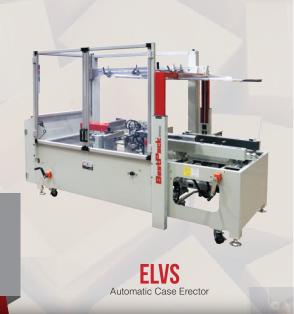

## **BESTPACK** ERECTOR SOLUTIONS

The BestPack Erecting Solutions reduce the time required to fold & seal the bottom flaps of a carton.

## CHECK OUT OUR SEMI-AUTOMATIC & FULLY-AUTOMATIC SOLUTIONS TO ERECT, PACK, & SEAL WITH BESTPACK'S ERECTOR

Whatever you need to successfully support Internet Fulfillment, your friendly and knowledgeable engineering and customer service team members at **(888) 588-2378** will provide the **BestPack Advantage**.