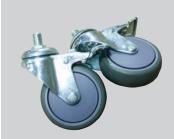

#### **LOCKING CASTERS**

The heavy duty locking casters allow the carton sealer quick and easy mobility to other locations.