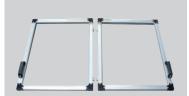

#### **SAFETY GATES**

Aluminum frame interlock safety gates can be added to the carton sealer for an extra layer of protection. These interlock safety gates protect the operator from all of the moving parts of the carton sealer.