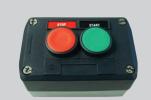

#### **ON/OFF SWITCH**

With the additional ON/OFF control box you can stop and start the carton sealer, no matter what side the operator is on.