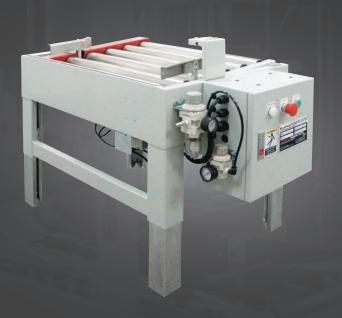

### **USED FOR CENTERING & TIMING RANDOM CARTONS**

The CRX is a center and timing unit that is intended to function in front of modified RS or RQ Top and Bottom Semi-Automatic Random Carton Sealers. Combining the CRX and the modified RS or RQ Sealer, these two units will then function as a fully automatic random carton sealing system. The CRX automatically centers and times a carton into the modified Semi-Automatic Random Sealer thereby allowing the sealer to function as a Fully Automatic Carton Sealer. This application requires the top flaps to have been already closed and tabbed closed by either a label or a small piece of tape before being completely sealed top and bottom by the random sealer. The two units cost much less than a standard fully automatic random sealer and has a smaller footprint where space may be an issue. All BestPack units are available in our standard baked enamel finish and food grade 304 stainless steel for 21 CFR 110 compliance.

# STANDARD FEATURES

- Heavy Duty 2mm CNC Cut and Welded Frame Including Upper Welded Legs
- Random Self-centering Arms to Center the Carton Before the Carton is Fed into the Sealer Station
- Powered Rollers with a Drop and Stop Feature for Positive Carton Timing Into the Modified RS or RQ Sealer
- Adjustable Timer Connected to the Powered Rollers for Random Carton Space Separation Allowing the Carton to Feed Completely Through the Sealer Before Allowing the Next Random Sized Carton in to the Sealer
- Heavy Duty Maintenance Free Oil-less Air Cylinder
- UL Approved Electrical Parts