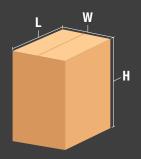

# **CARTON RANGE**

Length (min. - max.)

(9.0" - 30.0")

Width (min. - max.)

(6.3" - 20.0")

Height (min. - max.) **(4.0" - 21.0")** 

# **POPULAR CRX MODELS**

Please refer to comparison chart for complete list of models.

| MODEL  | MACHINE DIMENSIONS<br>LENGTH x WIDTH x HEIGHT | CARTON RANGE LENGTH (min max.) x WIDTH (min max.) x HEIGHT (min max.) | CONVEYOR HEIGHT<br>HEIGHT (min max.) | CARTONS<br>PER MIN. | SHIPPING<br>WEIGHT (LBS) |
|--------|-----------------------------------------------|-----------------------------------------------------------------------|--------------------------------------|---------------------|--------------------------|
| CRX20H | (39.5") x (22.5") x (25.0")                   | (9.0" - 30.0") × (6.3" - 20.0") × (4.0" - 21.0")                      | (20.5" - 30.0")                      | Up to 10            | 260                      |