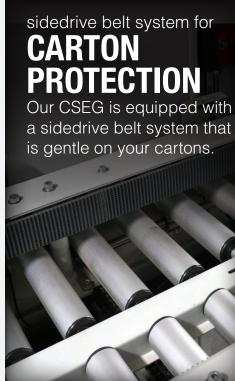

Since our customers require packing with different dozen counts, the efficient random adjustment to different carton heights occurs without difficulty.

BestPack's CSEG is