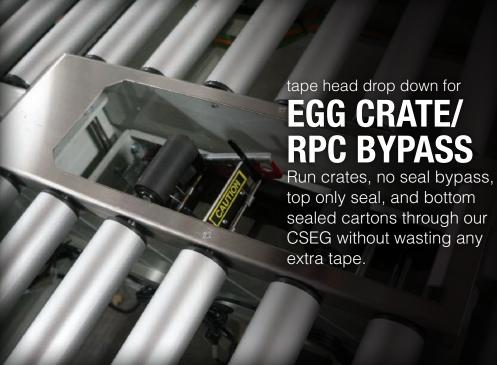

#### **INNOVATIVE, VERSATILE, & COMPATIBLE**

**INNOVATIVE** - Having one of the smallest sealing footprints in the industry, the CSEG can be easily integrated to almost any egg packaging process.

**VERSATILE** - The CSEG has the ability to seal different industry standard egg carton sizes. The ability to run bottom sealed cartons, no seal, top only seal, and crate/RPC bypass makes the CSEG the most versatile egg sealer in the industry.