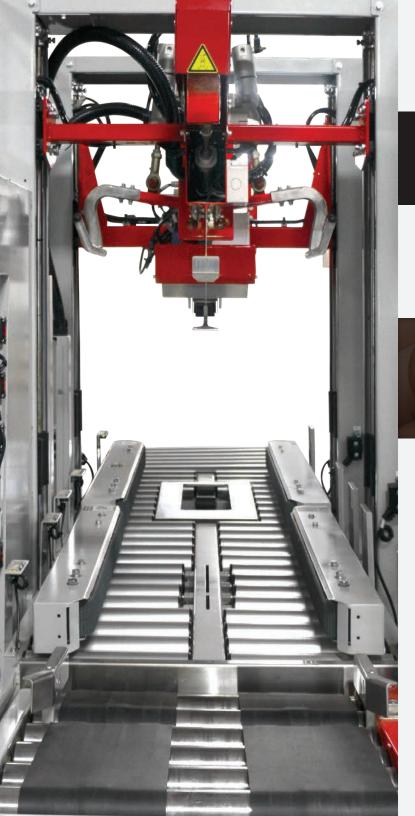

### **CSEG** FULLY AUTOMATIC RANDOM CARTON SEALER

110 VOLTS 60 HZ **20 AMP** 

Power Requirements

**UP TO 30** CARTONS/MIN.

**85 PSI** 12+ SCFM Air Requirements

1320 LBS

Shipping Weight

The CSEG's High Speed design & flexibility allow for egg manufacturers to meet increasing demands. With advanced engineering the CSEG can reach speeds of up to 30 cartons per minute. Capable of sealing egg industry carton sizes & reusable plastic crates. Our CSEG is an excellent solution for egg manufacturers.