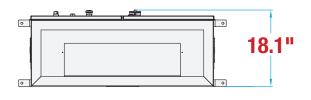

# **CSS22 FOOTPRINT**



# FULLY AUTOMATIC SERVO RANDOM SIDEDRIVE CARTON SEALER





#### **TOP & BOTTOM SEAL**

**NO OPERATOR REQUIRED** 

**RANDOM CARTONS** 

#### **MACHINE MEASUREMENTS** 95.9" Х LENGTH

48.5" x 90.3" width x height

## **TOP VIEW**

## **SIDE VIEW**



Note: Dimensions are all subject to change without prior notification. Call BestPack for pricing.

**QUALITY · INNOVATION · CUSTOMIZATION** 

www.bestpack.com





#### **TOP VIEW**

## **SIDE VIEW**

## **FRONT VIEW**







Note: Dimensions are all subject to change without prior notification. Call BestPack for pricing.

www.bestpack.com

Version 3.0\_1118

## **QUALITY · INNOVATION · CUSTOMIZATION**