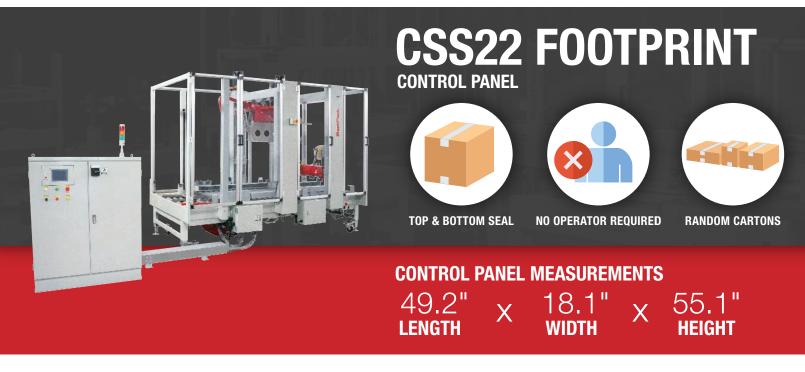

# **CSS22 FOOTPRINT**

#### **TOP & BOTTOM SEAL**

**NO OPERATOR REQUIRED** 

**RANDOM CARTONS** 

#### **MACHINE MEASUREMENTS** 95.9" Х LENGTH

48.5" x 90.3" width x height