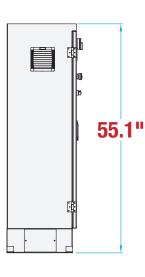

# **CSS22 FOOTPRINT**



# FULLY AUTOMATIC SERVO RANDOM SIDEDRIVE CARTON SEALER





#### **TOP & BOTTOM SEAL**

**NO OPERATOR REQUIRED** 

**RANDOM CARTONS** 

#### **MACHINE MEASUREMENTS** 95.9" Х LENGTH

48.5" x 90.3" width x height

## **TOP VIEW**

## **SIDE VIEW**



Note: Dimensions are all subject to change without prior notification. Call BestPack for pricing.

**QUALITY · INNOVATION · CUSTOMIZATION** 

www.bestpack.com





#### **TOP VIEW**

## **SIDE VIEW**

## **FRONT VIEW**







Note: Dimensions are all subject to change without prior notification. Call BestPack for pricing.

www.bestpack.com

Version 3.0\_1118

## **QUALITY · INNOVATION · CUSTOMIZATION**