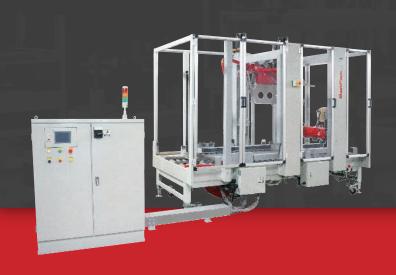

# **CSS22 FOOTPRINT**

# FULLY AUTOMATIC SERVO RANDOM SIDEDRIVE CARTON SEALER

#### **TOP & BOTTOM SEAL**

**NO OPERATOR REQUIRED** 

**RANDOM CARTONS** 

#### **MACHINE MEASUREMENTS** 95.9" Х LENGTH

48.5" x 90.3" width x height