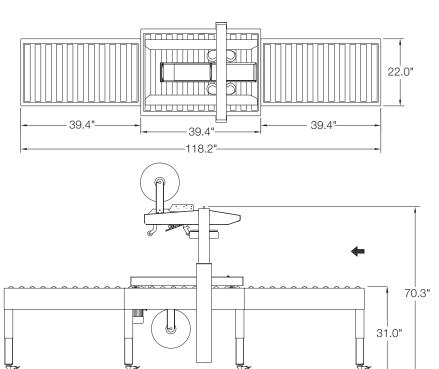

#### **MSD SIMPLE SYSTEM FOOTPRINT**

# MSD SIMPLE SYSTEM COMPARISON CHART

| MODEL                          | SYSTEM DIMENSIONS<br>Length × Width × Height | CARTON RANGE* Length (min max.) x Width (min max.) x Height (min max.) | CONVEYOR HEIGHT ADJUSTMENT<br>Height (min max.) | SHIPPING<br>Weight (LBS.) |
|--------------------------------|----------------------------------------------|------------------------------------------------------------------------|-------------------------------------------------|---------------------------|
| MSD22-2<br><b>2" Tape Head</b> | (118.2") x (32.8") x (70.3")                 | (6.0" - U) x (4.25" - 20.0") x (3.5" - 20.5")                          | (27.5" - 34.0")                                 | 495                       |
| MSD22-3 <b>3" Tape Head</b>    | (118.2") x (32.8") x (70.3")                 | (6.0" - U) x (5.25" - 20.0") x (3.5" - 20.5")                          | (27.5" - 34.0")                                 | 495                       |