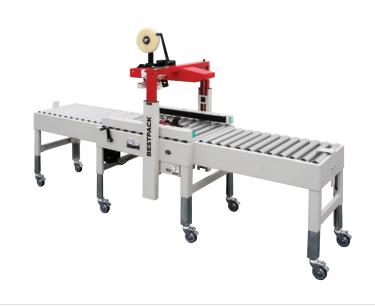

OR FEATURES**

- Two Belt Side Driven
- Telescopic Mast Design
- Extra 4" Carton Height Adjustment Available on Upper Assembly
- Adjustable Bed Height: 27.5" to 34.0"
- Width/Height Adjustment available for either side of carton sealer
- Exclusive 4 Roller Upper Side Compression
- Tape Roll Lengths: 1000 yd., 1500yd., 2000yd.
- Heavy Duty Frame
- UL Approved Electrical Parts
- Capable of Interchanging 2" or 3" Tape Heads
- Electrical on/off box can be mounted on either side of carton sealer.

## **STANDARD FEATURES**

- Exclusive Pop-Out Pressure sensitive "high-speed" Tape Head with patented tab adjustment and noise reduction arm
- Operation manual

### SYSTEM SPECIFICATIONS

- Power Requirements: 110 Volts 60Hz
- Tape Head: Standard: 2", Available: 3"
- System Shipping Weight: 495 lbs.



#### **MSD SIMPLE SYSTEM FOOTPRINT**



# MSD SIMPLE SYSTEM COMPARISON CHART

| MODEL                          | SYSTEM DIMENSIONS<br>Length × Width × Height | CARTON RANGE* Length (min max.) x Width (min max.) x Height (min max.) | CONVEYOR HEIGHT ADJUSTMENT<br>Height (min max.) | SHIPPING<br>Weight (LBS.) |
|--------------------------------|----------------------------------------------|------------------------------------------------------------------------|-------------------------------------------------|---------------------------|
| MSD22-2<br><b>2" Tape Head</b> | (118.2") x (32.8") x (70.3")                 | (6.0" - U) x (4.25" - 20.0") x (3.5" - 20.5")                          | (27.5" - 34.0")                                 | 495                       |
| MSD22-3 <b>3" Tape