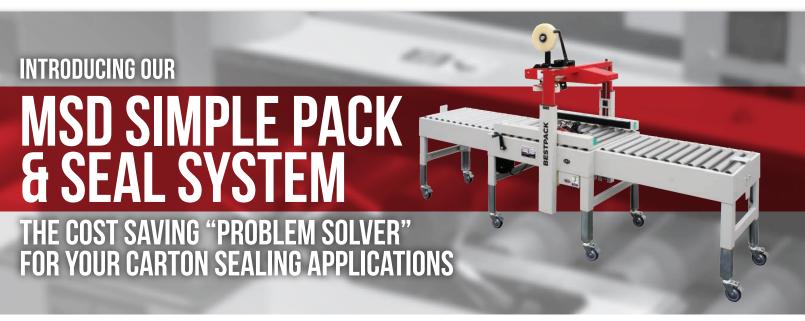

# MANUAL SIDEDRIVE SIMPLE PACK / SEAL SYSTEM

#### **MAJOR FEATURES**

- Two Belt Side Driven
- Telescopic Mast Design
- Extra 4" Carton Height Adjustment Available on Upper Assembly
- Adjustable Bed Height: 27.5" to 34.0"
- Width/Height Adjustment available for either side of carton sealer
- Exclusive 4 Roller Upper Side Compression
- Tape Roll Lengths: 1000 yd., 1500yd., 2000yd.
- Heavy Duty Frame
- UL Approved Electrical Parts
- Capable of Interchanging 2" or 3" Tape Heads
- Electrical on/off box can be mounted on either side of carton sealer.

## **STANDARD FEATURES**

- Exclusive Pop-Out Pressure sensitive "high-speed" Tape Head with patented tab adjustment and noise reduction arm
- Operation manual

### SYSTEM SPECIFICATIONS

- Power Requirements: 110 Volts 60Hz
- Tape Head: Standard: 2", Available: 3"
- System Shipping Weight: 495 lbs.