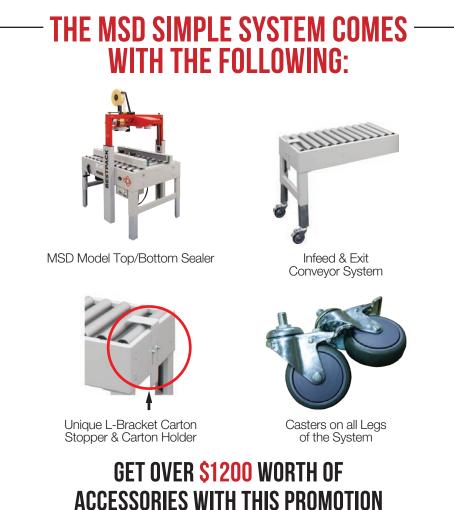

#### **MAJOR FEATURES**

- Two Belt Side Driven
- Telescopic Mast Design
- Extra 4" Carton Height Adjustment Available on Upper Assembly
- Adjustable Bed Height: 27.5" to 34.0"
- Width/Height Adjustment available for either side of carton sealer
- Exclusive 4 Roller Upper Side Compression
- Tape Roll Lengths: 1000 yd., 1500yd., 2000yd.
- Heavy Duty Frame
- UL Approved Electrical Parts
- Capable of Interchanging 2" or 3" Tape Heads
- Electrical on/off box can be mounted on either side of carton sealer.

## **STANDARD FEATURES**

- Exclusive Pop-Out Pressure sensitive "high-speed" Tape Head with patented tab adjustment and noise reduction arm
- Operation manual