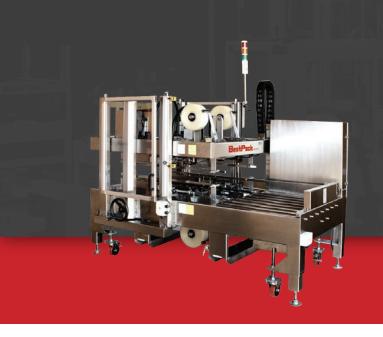

## **AT4EL STAINLESS COMPARISON CHART**

**FULLY AUTOMATIC 4-EDGE CARTON SEALER WITH L-TURN** 

**NO OPERATOR REQUIRED** 

**UNIFORM CARTONS** 

**4-EDGE SEAL** 

Can't find what your looking for? Customize this model specific to your application. Contact your local BestPack sales representative for more information or inquire at: sales@bestpack.com

| MODEL      | MACHINE DIMENSIONS<br>LENGTH x WIDTH x HEIGHT | CARTON RANGE LENGTH (min max.) x WIDTH (min max.) x HEIGHT (min max.) | CONVEYOR HEIGHT<br>HEIGHT (min max.) | CARTONS<br>PER MIN. | SHIPPING<br>WEIGHT (LBS) |
|------------|-----------------------------------------------|-----------------------------------------------------------------------|--------------------------------------|---------------------|--------------------------|
| AT4EL22-3S | (78.9") x (48.5") x (63.0")                   | (10.3" - 23.5") x (9.8" - 23.5") x (9.8" - 23.5")                     | Determined at the time of order      | Up to 8             | 1,550                    |