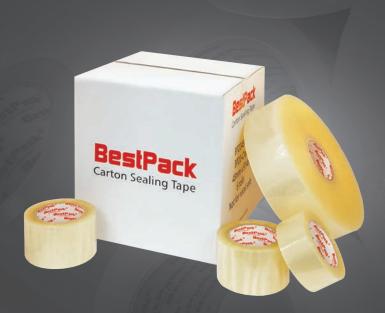

# **BP17**

### 1.7 MIL (43 MICRON) TOTAL TAPE THICKNESS 25 MICRON CAST BOPP LOW ELONGATION FILM ROHM & HAAS ACRYLIC ADHESIVE

BP17 is a premium box sealing tape used primarily for light carton sealing applications. This tape performs well in a broad temperature range.

## AVAILABLE COLORS

Clear