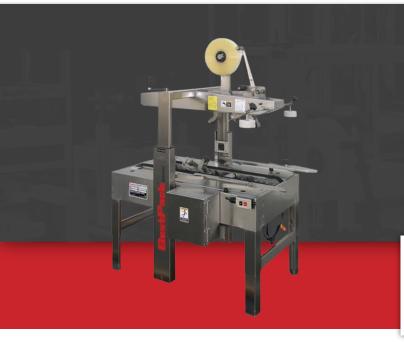

## **MBD-S COMPARISON CHART**

MANUAL BOTTOM DRIVE STAINLESS STEEL CARTON SEALER

**OPERATOR REQUIRED** 

**UNIFORM CARTONS** 

**TOP & BOTTOM SEAL** 

Can't find what your looking for? Customize this model specific to your application. Contact your local BestPack sales representative for more information or inquire at: sales@bestpack.com

| MODEL                           | MACHINE DIMENSIONS<br>LENGTH x WIDTH x HEIGHT | CARTON RANGE*  LENGTH (min max.) x WIDTH (min max.) x HEIGHT (min max.) | CONVEYOR HEIGHT<br>HEIGHT (min max.) | CARTONS<br>PER MIN.** | SHIPPING<br>WEIGHT (LBS) |
|---------------------------------|-----------------------------------------------|-------------------------------------------------------------------------|--------------------------------------|-----------------------|--------------------------|
| MBD22-2S<br>2" Tape Head        | (42.0") x (28.8") x (70.3")                   | (6.0" - U) x (6.5" - 20.0") x (3.0" - 20.25")                           | (23.5" - 30")                        | Up to 20              | 320                      |
| MBD22-3S<br><b>3" Tape Head</b> | (42.0") x (28.8") x (70.3")                   | (6.0" - U) x (7.5" - 20.0") x (3.0" - 20.25")                           | (23.5" - 30")                        | Up to 20              | 320                      |